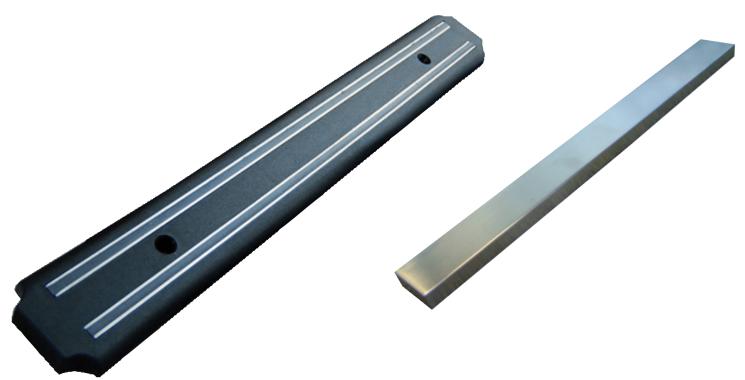

## **Magnetic Knife Bar**

ITEM: 17" S.Steel Bar ITEM #: 23592 13" Magnetic Bar 12942 15" Magnetic Bar 12943 22" Magnetic Bar 12944

Practical knife storage for space limited areas.

Simple magnetic knife bar for your knife storage needs. With a variety of length options to suit storage requirements, this knife bar will keep your knives securely stored away on a wall.

## **KNIFE STORAGE**

| TECHNICAL SPECIFICATION |                                                |                                           |                                        |                                        |
|-------------------------|------------------------------------------------|-------------------------------------------|----------------------------------------|----------------------------------------|
| Features                | 17.7" Stainless Steel<br>Knife Bar             | 13" Plastic Knife Bar                     | 15" Plastic Knife Bar                  | 22" Plastic Knife Bar                  |
| Item                    | 23592                                          | 12942                                     | 12943                                  | 12944                                  |
| Material                | Stainless Steel                                | Stainless Steel,<br>Polypropylene         |                                        |                                        |
| Net Dimensions (WDH)    | 17.7" x 0.625" x 1.81"<br>(450 x 15.8 x 46 mm) | 13" x 1.25" x 5.1"<br>(330 x 32 x 130 mm) | 15" x 2" x 5.1"<br>(380 x 50 x 130 mm) | 22" x 2" x 5.1"<br>(550 x 50 x 130 mm) |
| Gross Weight            | 3 lb (1360 g)                                  | 241 g                                     | 296 g                                  | 430 g                                  |