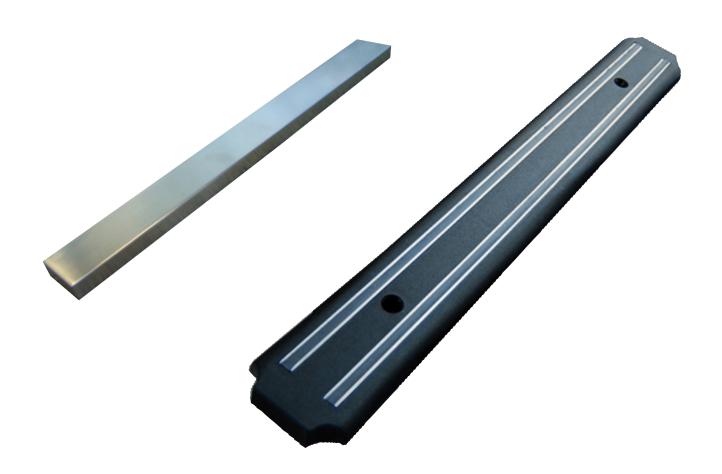

## **Magnetic Knife Bar**

ITEM: 17" S.Steel Bar ITEM #: 23592 13" Magnetic Bar 12942 15" Magnetic Bar 12943 22" Magnetic Bar 12944

Practical knife storage for space limited areas.

Simple magnetic knife bar for your knife storage needs. With a variety of length options to suit storage requirements, this knife bar will keep your knives securely stored away on a wall.

## **KNIFE STORAGE**

| TECHNICAL SPECIFICATION |                                                |                                           |                                        |                                        |
|-------------------------|------------------------------------------------|-------------------------------------------|----------------------------------------|----------------------------------------|
| Features                | 17.7" Stainless Steel<br>Knife Bar             | 13" Plastic Knife Bar                     | 15" Plastic Knife Bar                  | 22" Plastic Knife Bar                  |
| Item                    | 23592                                          | 12942                                     | 12943                                  | 12944                                  |
| Material                | Stainless Steel                                | Stainless Steel,<br>Polypropylene         |                                        |                                        |
| Net Dimensions (WDH)    | 17.7" x 0.625" x 1.81"<br>(450 x 15.8 x 46 mm) | 13" x 1.25" x 5.1"<br>(330 x 32 x 130 mm) | 15" x 2" x 5.1"<br>(380 x 50 x 130 mm) | 22" x 2" x 5.1"<br>(550 x 50 x 130 mm) |
| Gross Weight            | 3 lb (1360 g)                                  | 241 g                                     | 296 g                                  | 430 g                                  |