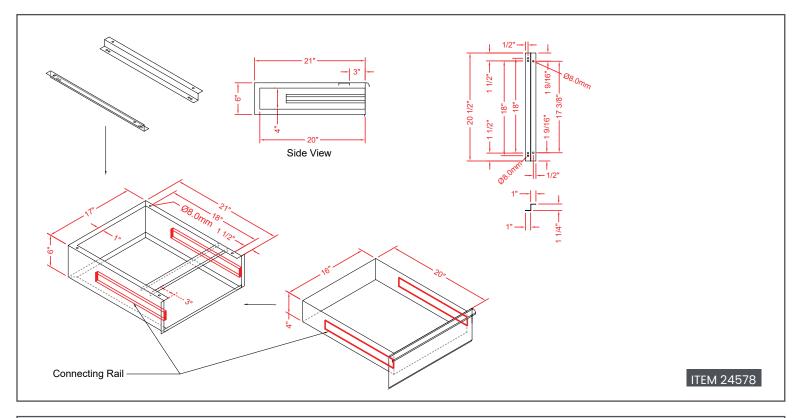

## Drawers For 24" and 30" Deep Worktables

ITEM: 24578

24579

#### FEATURES:

- 20 Gauge. 430 Stainless steel drawer and frame
- 16 Gauge. 430 Stainless steel clip

| TECHNICAL SPECIFICATION |                                                             |                                                             |  |
|-------------------------|-------------------------------------------------------------|-------------------------------------------------------------|--|
| Item                    | Drawer For 24" Deep Worktable<br>(comes with 20.5" bracket) | Drawer For 30" Deep Worktable<br>(comes with 20.5" bracket) |  |
| Model                   | 24578                                                       | 24579                                                       |  |
| Capacity                | 21" x 17" x 6" / 533 x 432 x 152 mm                         |                                                             |  |

### **TECHNICAL DRAWING**