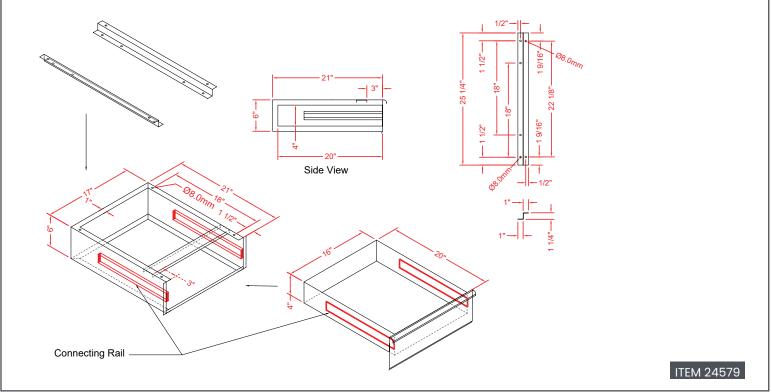

## Drawers For 24" and 30" Deep Worktables

ITEM: 24578

24579

#### FEATURES:

- 20 Gauge. 430 Stainless steel drawer and frame
- 16 Gauge. 430 Stainless steel clip

| TECHNICAL SPECIFICATION |                                                             |                                                             |  |
|-------------------------|-------------------------------------------------------------|-------------------------------------------------------------|--|
| Item                    | Drawer For 24" Deep Worktable<br>(comes with 20.5" bracket) | Drawer For 30" Deep Worktable<br>(comes with 20.5" bracket) |  |
| Model                   | 24578                                                       | 24579                                                       |  |
| Capacity                | 21" x 17" x 6" / 533 x 432 x 152 mm                         |                                                             |  |

### **TECHNICAL DRAWING**