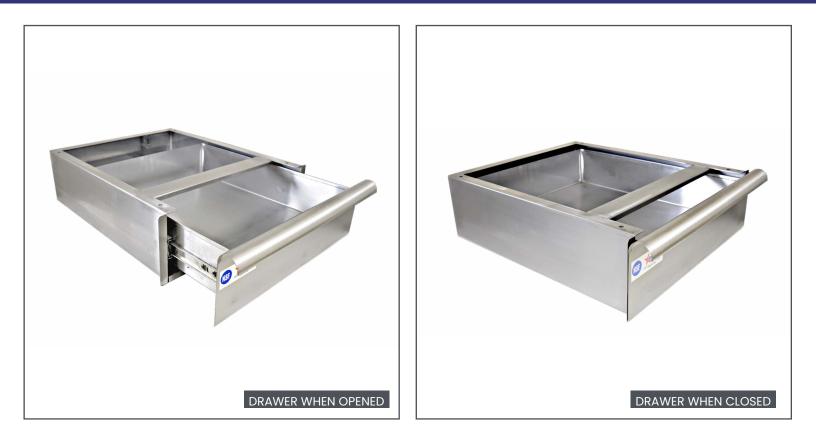

## Drawers For 24" and 30" Deep Worktables

ITEM: 24578

24579

#### FEATURES:

- 20 Gauge. 430 Stainless steel drawer and frame
- 16 Gauge. 430 Stainless steel clip

| TECHNICAL SPECIFICATION |                                                             |                                                             |  |
|-------------------------|-------------------------------------------------------------|-------------------------------------------------------------|--|
| Item                    | Drawer For 24" Deep Worktable<br>(comes with 20.5" bracket) | Drawer For 30" Deep Worktable<br>(comes with 20.5" bracket) |  |
| Model                   | 24578                                                       | 24579                                                       |  |
| Capacity                | 21" x 17" x 6" / 533 x 432 x 152 mm                         |                                                             |  |