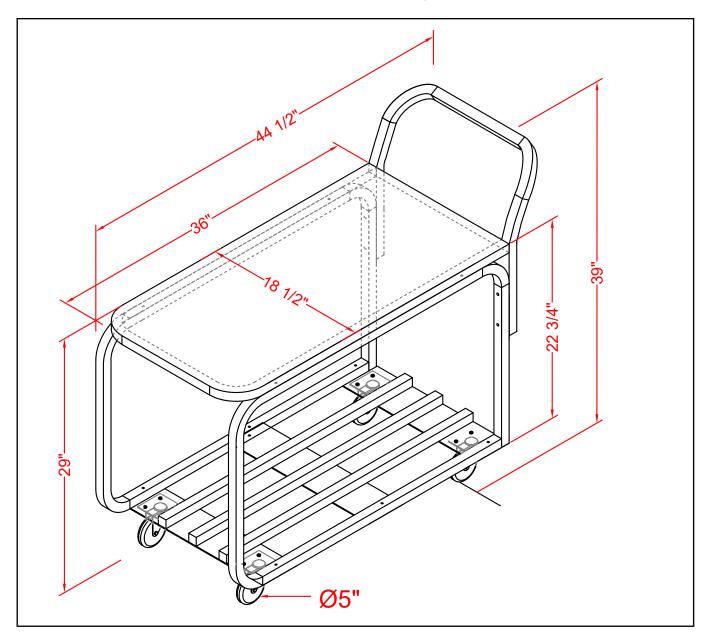

#### **TECHNICAL DRAWING (31433 & 48655)**

BMAD System (Low maintenance high performance). Dimensions rounded up to the nearest inch or millimeter. Specifications subject to change without notice.

PΑ