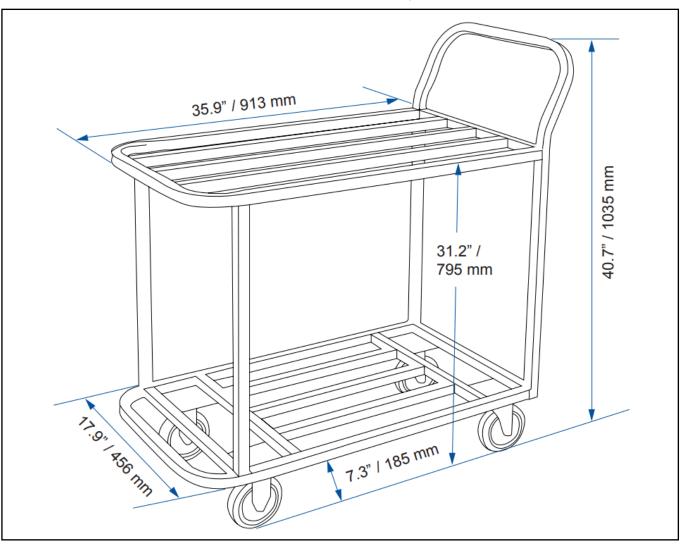

#### **TECHNICAL DRAWING (31433 & 48655)**

BMAD System (Low maintenance high performance). Dimensions rounded up to the nearest inch or millimeter. Specifications subject to change without notice.

PΑ