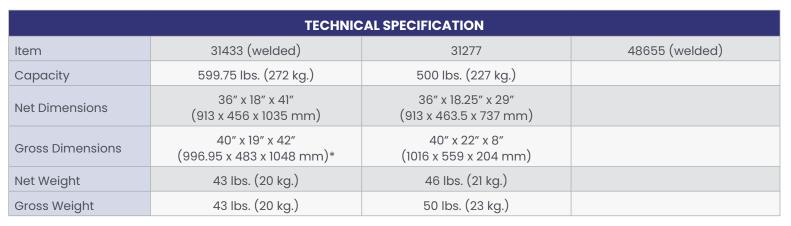

## **Stock Carts**

| ITEMS: | 31433 | 31277 | 48655 |
|--------|-------|-------|-------|
|--------|-------|-------|-------|