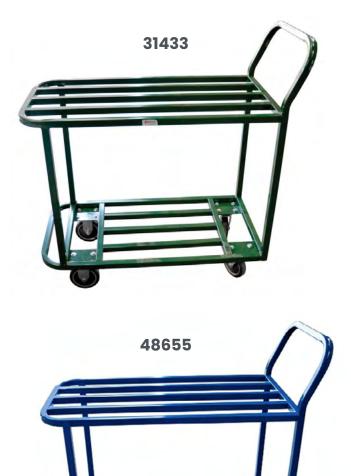

## **Stock Carts**

| ITEMS: | 31433 | 31277 | 48655 |
|--------|-------|-------|-------|
|--------|-------|-------|-------|

### **Quality Construction, Long Lasting Operations.**

With sturdy construction and quality steel, our stock carts will endure tough every day handling. Finished in a smooth surface for easy cleaning, they are great for supermarkets and various other food service logistical operations.