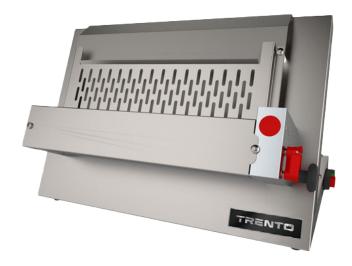

## Adjustable Dough Roller

ITEM: 40639 40640 MODEL: BE-IT-0337 BE-IT-0400

## **The Perfect Tool for Dough Preparation**

Transform your baking experience with our adjustable dough roller! Effortlessly roll out dough to the perfect thickness every time. Whether you're making pizza, pastries, or pasta, this easy-to-use tool ensures uniform results and saves you time. Built with durable, high-quality materials for long-lasting performance. Get smooth, professional-grade dough with minimal effort – the perfect addition to your kitchen!

- · Simple and economical machines
- Essential for restaurants that want to prepare pizza quickly
- Adjustable thickness (0.1 0.4mm) with 0.2mm increments make for functionally seamless transition between thickness
- · Not set up for the use of electric pedal