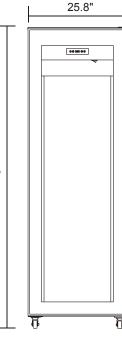

## **TECHNICAL SPECIFICATION**

| ITEM NUMBER                | 43458                                         | _     |
|----------------------------|-----------------------------------------------|-------|
| MODEL                      | WC-CN-0400                                    |       |
| TEMPERATURE RANGE          | 5-18°C/ 41-64°F                               |       |
| RATED INPUT POWER          | 390 W                                         |       |
| LED LAMP POWER             | 1.5w (x4)                                     |       |
| BOTTLE CAPACITY            | 81                                            |       |
| RATED CURRENT              | 3.8 A                                         |       |
| REFRIGERANT &<br>INJECTION | R290 (120g)                                   | 74.5" |
| ELECTRICAL                 | 110v/60hz                                     |       |
| NET DIMENSIONS             | 25.8" x 25.7" x 74.5"/<br>656 x 653 x 1892 mm |       |
| GROSS DIMENSIONS           | 29.5" x 29.5" x 76"/<br>749 x 749 x 1930 mm   |       |
| NET WEIGHT                 | 359 lbs./ 163 kg                              |       |
| GROSS WEIGHT               | 410 lbs./ 186 kg                              |       |