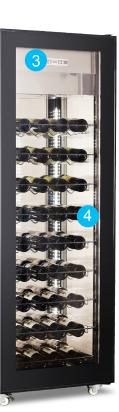

#### Parts and Features:

- 1. Compressor and cooling system on top to avoid damages caused by food residue
- 2. LED lighting
- 3. Digital temperature controller and display

- 4. Adjustable shelf heights
- 5. 4 casters included for easy mobility
  - Temperature range: 5-18°C/ 41-64°F
  - Quiet operation
  - Triple hollow transparent glasses used on door and body
  - 81 bottles capacity
  - 390-watts power
  - Single zone cooling