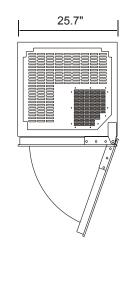

## **TECHNICAL SPECIFICATION**

| ITEM NUMBER                | 43458                                         | _     |
|----------------------------|-----------------------------------------------|-------|
| MODEL                      | WC-CN-0400                                    |       |
| TEMPERATURE RANGE          | 5-18°C/ 41-64°F                               |       |
| RATED INPUT POWER          | 390 W                                         |       |
| LED LAMP POWER             | 1.5w (x4)                                     |       |
| BOTTLE CAPACITY            | 81                                            |       |
| RATED CURRENT              | 3.8 A                                         |       |
| REFRIGERANT &<br>INJECTION | R290 (120g)                                   | 74.5" |
| ELECTRICAL                 | 110v/60hz                                     |       |
| NET DIMENSIONS             | 25.8" x 25.7" x 74.5"/<br>656 x 653 x 1892 mm |       |
| GROSS DIMENSIONS           | 29.5" x 29.5" x 76"/<br>749 x 749 x 1930 mm   |       |
| NET WEIGHT                 | 359 lbs./ 163 kg                              |       |
| GROSS WEIGHT               | 410 lbs./ 186 kg                              |       |

Cold and hot air exchange on top