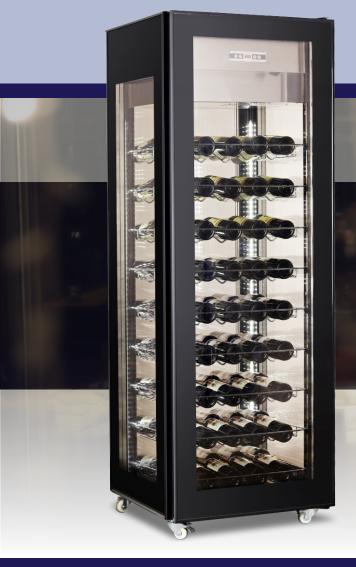

# REFRIGERATED WINE SHOWCASE -81 BOTTLES CAPACITY

ITEM: 43458 MODEL: WC-CN-0400

### PERFECT SOLUTION TO STORE FINE WINE

Omcan's WC-CN-0400 single zone wine cooler is perfect for displaying and merchandising a variety of fine wines. Ideal for restaurants, bars, and liquor stores. This wine cooler holds a capacity of 81 bottles and the temperature ranges is 5-18°C/ 41-64°F.

#### Parts and Features:

- 1. Compressor and cooling system on top to avoid damages caused by food residue
- 2. LED lighting
- 3. Digital temperature controller and display

- 4. Adjustable shelf heights
- 5. 4 casters included for easy mobility
  - Temperature range: 5-18°C/ 41-64°F
  - Quiet operation
  - Triple hollow transparent glasses used on door and body
  - 81 bottles capacity
  - 390-watts power
  - Single zone cooling