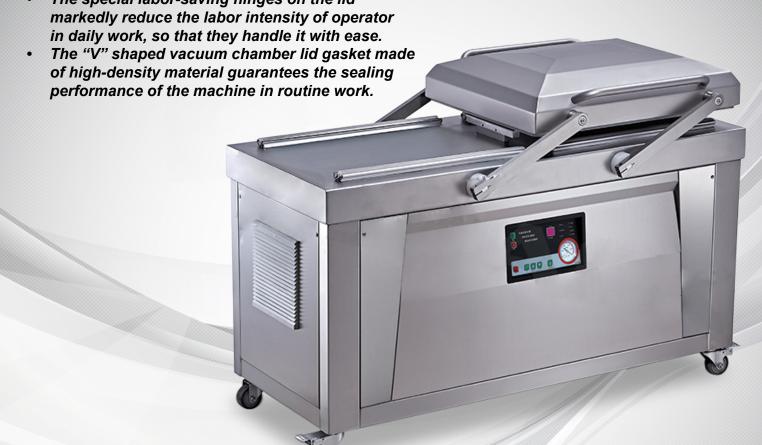

### "HEAVY-DUTY. CONSTRUCTED OF HIGH-QUALITY STAINLESS STEEL."

- 304 stainless steel construction
- The special labor-saving hinges on the lid

### **VACUUM PACKAGING**

DOUBLE CHAMBER VACUUM PACKAGING MACHINE

**Control System**: Computer control panel; there are many selection controls to choose from.

**Vacuum Pump**: Strict quality examination system ensures the heat of vacuum packaging machine to run smoothly.

**Shake Avoiding System**: A special designed shake avoiding device is being used, which reduces the noise when the machine is working.

**"V" type lid gasket**: The "V" type lid gasket is made from high density material, which prolongs the machine life.