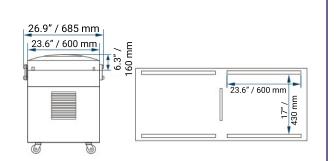

## TECHNICAL DRAWINGS AND DIMENSIONS

#### **TECHNICAL SPECIFICATIONS**

ITEM NUMBER

**MODEL** 

PRODUCTION CYCLE (times/min)

**POWER** 

PUMP CAPACITY (m<sup>3</sup>/h)

**USEFUL CHAMBER SIZE** 

**SEALER DIMENSIONS** 

**ELECTRICAL** 

**NET WEIGHT** 

**GROSS WEIGHT** 

**OVER-ALL DIMENSIONS (WDH)** 

**GROSS DIMENSIONS** 

#### 43632

VP-CN-0600

1-2

0.75kW x 2 (total 1.5 kW)

20 m<sup>3</sup>/h (x2)

29.9" x 23.6" x 6.3" / 760 x 600 x 160 mm

23.6" x 0.3" x 0.07" / 600 x 8 x 2 mm

220V / 60Hz / 3Ph

613 lbs. / 278 kg.

732 lbs. / 332 kg.

59.4" x 27" x 37.8" / 1510 x 685 x 960 mm

63.4" x 30" x 46" / 1610 x 760 x 1170 mm