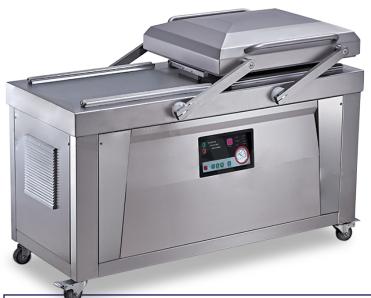

### **DOUBLE CHAMBER VACUUM PACKAGING MACHINE**

Item: 43632 Model: VP-CN-0600

### "HEAVY-DUTY. CONSTRUCTED OF HIGH-QUALITY STAINLESS STEEL."

- 304 stainless steel construction
- The special labor-saving hinges on the lid

### **VACUUM PACKAGING**

DOUBLE CHAMBER VACUUM PACKAGING MACHINE

**Control System**: Computer control panel; there are many selection controls to choose from.

**Vacuum Pump**: Strict quality examination system ensures the heat of vacuum packaging machine to run smoothly.

**Shake Avoiding System**: A special designed shake avoiding device is being used, which reduces the noise when the machine is working.

**"V" type lid gasket**: The "V" type lid gasket is made from high density material, which prolongs the machine life.