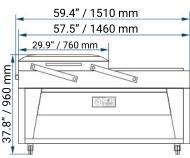

## TECHNICAL DRAWINGS AND DIMENSIONS

#### **TECHNICAL SPECIFICATIONS**

ITEM NUMBER

**MODEL** 

PRODUCTION CYCLE (times/min)

**POWER** 

PUMP CAPACITY (m<sup>3</sup>/h)

**USEFUL CHAMBER SIZE** 

**SEALER DIMENSIONS** 

**ELECTRICAL** 

**NET WEIGHT** 

**GROSS WEIGHT** 

**OVER-ALL DIMENSIONS (WDH)** 

**GROSS DIMENSIONS** 

#### 43632

VP-CN-0600

1-2

0.75kW x 2 (total 1.5 kW)

20 m<sup>3</sup>/h (x2)

29.9" x 23.6" x 6.3" / 760 x 600 x 160 mm

23.6" x 0.3" x 0.07" / 600 x 8 x 2 mm

220V / 60Hz / 3Ph

613 lbs. / 278 kg.

732 lbs. / 332 kg.

59.4" x 27" x 37.8" / 1510 x 685 x 960 mm

63.4" x 30" x 46" / 1610 x 760 x 1170 mm