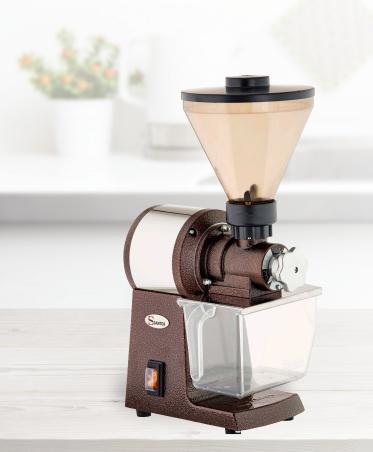

## Santos #01PV Poppy Crinder with Drawer

ITEM: 44116 MODEL: SANTOS 01PV

## The Sturdy and Powerful Poppy Grinder

Easy to use and efficient, this poppy grinder will give you a high quality grinding. Perfect for shops, supermarkets and bakeries.

## **FEATURES:**

- · Grinding adjustments: Extra fine to extra coarse
- · Horizontal axis grinding discs with feeding screw
- · Commercial reliable induction motor
- Capacity of the plastic drawer: 800 g
- Average output: 30 lb. (14 kg.) /hour
- All removable parts are dishwasher safe