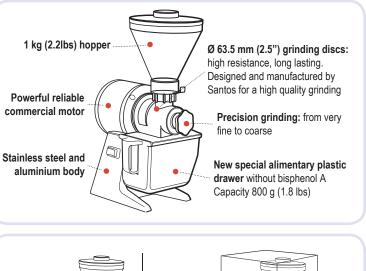

1 1 kg (2.2lbs) hopper

- 2 Ø 63.5mm (2,5") grinding discs: high resistance. Designed and manufactured by Santos
- **3 Precision grinding** from very fine to coarse. Easy to adjust
- 4 Alimentary plastic drawer without bisphenol A Capacity: 800g (1.8lbs)
- 5 Powerful reliable commercial motor
- 6 Stainless steel and aluminium body