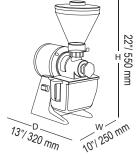

1-833-487-3686

www.trentoequipment.com

🔀 sales@trentoequipment.com

Follow us on social media @trentoequipment

| Technical Specification |                                         |
|-------------------------|-----------------------------------------|
| Item                    | 44116                                   |
| Model                   | SANTOS 01PV                             |
| Production (Per Hour)   | 31 lb. (14 kg.)                         |
| Power                   | 650 W / 0.87 hp                         |
| Amps                    | 5.9 A                                   |
| Electrical              | 110V/60Hz/1Ph                           |
| RPM                     | 1800                                    |
| Net Weight              | 33 lb. (15 kg.)                         |
| Net Dimensions (WDH)    | 10" x 13" x 22"<br>(250 x 320 x 550 mm) |
| Gross Weight            | 36 lb. (16.5 kg.)                       |
| Gross Dimensions (WDH)  | 12" x 16" x 23"<br>(300 x 410 x 575 mm) |

DIMENSIONS