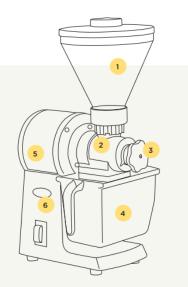

1 1 kg (2.2lbs) hopper

- 2 Ø 63.5mm (2,5") grinding discs: high resistance. Designed and manufactured by Santos
- **3 Precision grinding** from very fine to coarse. Easy to adjust
- 4 Alimentary plastic drawer without bisphenol A Capacity: 800g (1.8lbs)
- 5 Powerful reliable commercial motor
- 6 Stainless steel and aluminium body