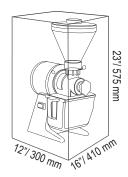

1-833-487-3686

www.trentoequipment.com

🔀 sales@trentoequipment.com

Follow us on social media @trentoequipment

| Technical Specification |                                         |
|-------------------------|-----------------------------------------|
| Item                    | 44116                                   |
| Model                   | SANTOS 01PV                             |
| Production (Per Hour)   | 31 lb. (14 kg.)                         |
| Power                   | 650 W / 0.87 hp                         |
| Amps                    | 5.9 A                                   |
| Electrical              | 110V/60Hz/1Ph                           |
| RPM                     | 1800                                    |
| Net Weight              | 33 lb. (15 kg.)                         |
| Net Dimensions (WDH)    | 10" x 13" x 22"<br>(250 x 320 x 550 mm) |
| Gross Weight            | 36 lb. (16.5 kg.)                       |
| Gross Dimensions (WDH)  | 12" x 16" x 23"<br>(300 x 410 x 575 mm) |