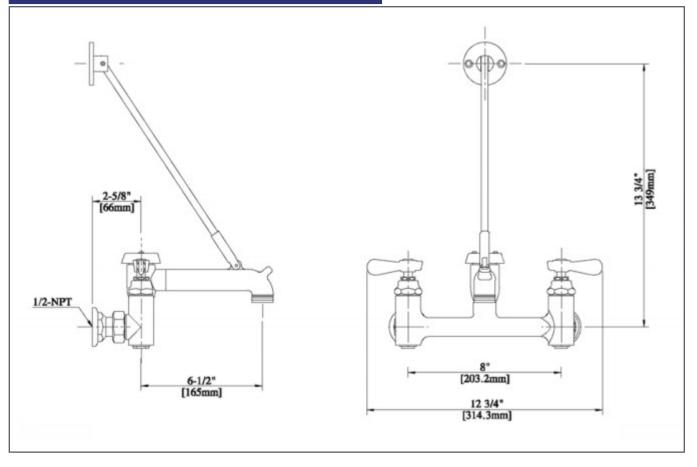

#### TECHNICAL DRAWING

BMAD System (Low maintenance high performance). Dimensions rounded up to the nearest inch or millimeter. Specifications subject to change without notice.