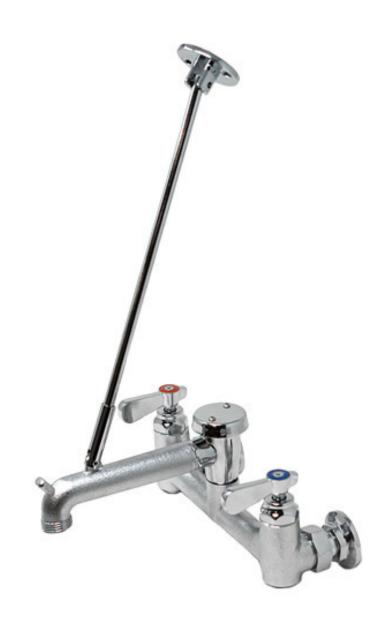

## Wall Mounted Mop Sink Faucet with 6-1/2" Swing Spout, 8" Centers

ITEM:

47502

### **Excellent Choice for Mop Sinks.**

Hygienic brass construction with attractive chrome finish for easy cleaning and rust protection provides this faucet with great service lifespan.

#### FEATURES:

- Brass construction with chrome finish
- Vacuum-breaker spout with garden hose thread 1/2 NPT connections
- Tamper resistant Torx head screws
- Integrated check stops with service stops
- Lever style handles
- Unrestricted flow
- Ceramic disc cartridge
- 1/4 turn operation
- Non metallic/ Non ferrous material