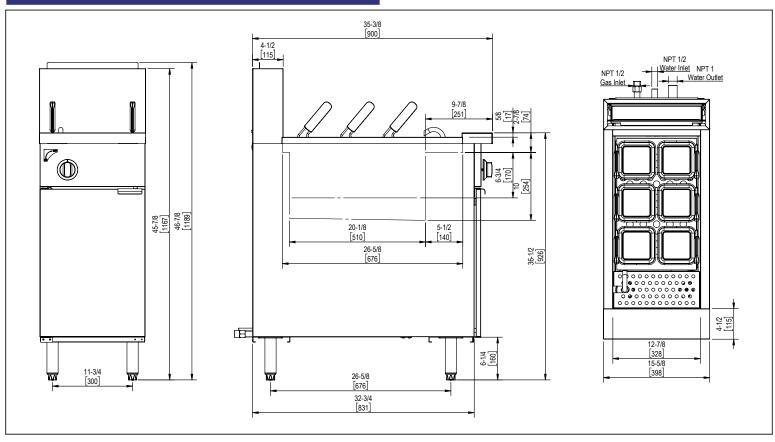

#### **TECHNICAL DRAWING**

# **COOKING EQUIPMENT**

| TECHNICAL SPECIFICATION   |                                                      |
|---------------------------|------------------------------------------------------|
| Item                      | 47714                                                |
| Model                     | CE-CN-0011-NG                                        |
| Capacity                  | 11 Gal / 41.6L                                       |
| Gas Type                  | Natural Gas                                          |
| Total BTU                 | 70,000 BTU                                           |
| Includes                  | 6 Stainless Steel Baskets                            |
| Basket Dimensions (WDH):  | 5" x 5" x 7"<br>(135 x 135 x 180 mm) each (x 6)      |
| Total Cooking Area (WDH): | 12.9" x 20" x 8.27"<br>(327 x 510 x 210.5 mm)        |
| Net Dimensions            | 15 5/8" x 35 3/8" x 46 7/8"<br>(397 x 900 x 1189 mm) |
| Gross Dimensions          | 19" x 38" x 36"<br>(482.6 x 965 x 914 mm)            |
| Net Weight                | 172 lb (78 kg)                                       |
| Gross Weight              | 190 lb (86 kg)                                       |