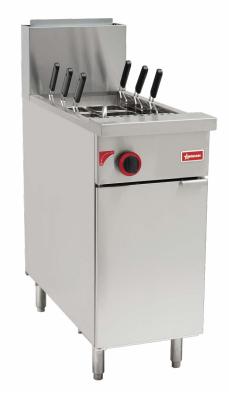

### **Pasta Cookers-Natural Gas**

ITEM: 47714 MODEL: CE-CN-0011-NG

Ideal for preparing large quantities of pasta, this pasta cooker enhances efficiency in commercial kitchens.

Whether you're making traditional spaghetti or unique pasta dishes, this pasta cooker is a dependable and practical asset for any professional kitchen environment.

#### **FEATURES:**

**Compact design** seamlessly integrates into your kitchen setup while offering ample space to cook multiple pasta batches simultaneously.

**Sturdy stainless steel build** guarantees durability and simplifies cleaning and maintenance, essential in bustling kitchen settings.

**Robust 70,000 BTU heating capacity** tailored for natural gas use, ensuring quick heating and consistent, efficient cooking every time.

**Impressive 11-gallon capacity and 6 stainless steel baskets** included, you can effortlessly prepare various pasta types or multiple batches with ease.

# **COOKING EQUIPMENT**

| TECHNICAL SPECIFICATION   |                                                      |
|---------------------------|------------------------------------------------------|
| Item                      | 47714                                                |
| Model                     | CE-CN-0011-NG                                        |
| Capacity                  | 11 Gal / 41.6L                                       |
| Gas Type                  | Natural Gas                                          |
| Total BTU                 | 70,000 BTU                                           |
| Includes                  | 6 Stainless Steel Baskets                            |
| Basket Dimensions (WDH):  | 5" x 5" x 7"<br>(135 x 135 x 180 mm) each (x 6)      |
| Total Cooking Area (WDH): | 12.9" x 20" x 8.27"<br>(327 x 510 x 210.5 mm)        |
| Net Dimensions            | 15 5/8" x 35 3/8" x 46 7/8"<br>(397 x 900 x 1189 mm) |
| Gross Dimensions          | 19" x 38" x 36"<br>(482.6 x 965 x 914 mm)            |
| Net Weight                | 172 lb (78 kg)                                       |
| Gross Weight              | 190 lb (86 kg)                                       |