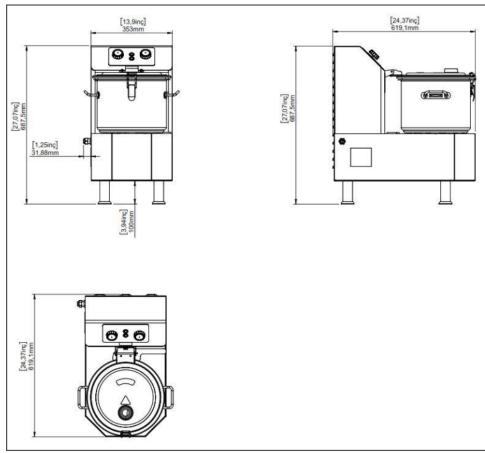

#### **TECHNICAL DRAWING**

BMAD System (Low maintenance high performance). Dimensions rounded up to the nearest inch or millimeter. Specifications subject to change without notice.