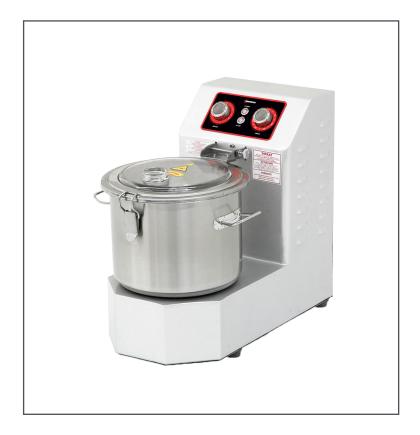

# 15 L (3.96 Gal.) Hummus Mixer 1000-1700W (1.36-2.31 HP)

**ITEM:** MODEL:

48282 FP-TR-0015

### **Sturdy and Efficient, a Hummus Mixer** for All Operational Scales

Offers durable stainless steel construction, easy cleaning with removable parts, and a timeadjustable control panel. It features a safety sensor, silent, vibration-free operation, and can grind without disrupting ingredients. With simple usage and reliable performance, it's perfect for both small and large-scale hummus production.

#### **FEATURES:**

- Easy to clean and maintain
- Easily removable blade and bowl
- Adjustable speed and timer control panels
- Safety sensor