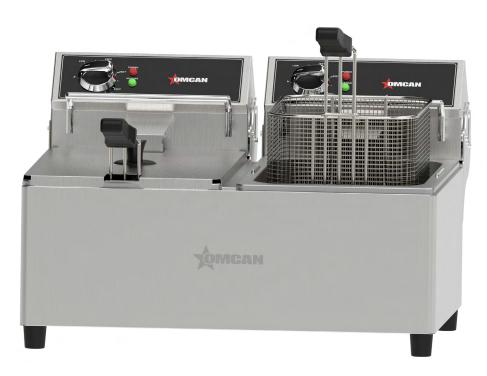

### Elite Series 2 x 20 lb Capacity Electric Countertop 23.6" Double Basket Deep Fryer

ITEM:

48585

MODEL: CE-CN-10414

# Its Small Size Makes This an Ideal Fryer for Places With Limited Space.

Excellent utilization of space makes this fryer an ideal choice for establishments with limited cooking space yet wishes to fry foods at a high rate. Double 20lb tanks allows this small unit to compete with floor models yet only taking up counter top space.

- Stainless steel oil tank
- Mechanical and over temperature protection
- · Heavy duty basket & over night cover included
- Reset button
- Thermostatic control to max 200C
- Removable rotating head

Telephone: 1-800-465-0234