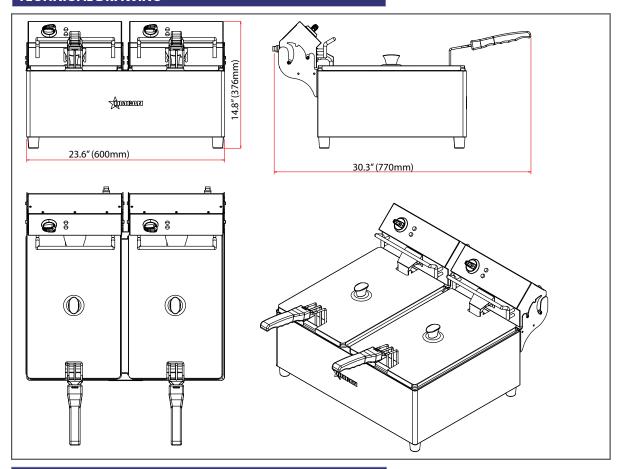

#### **TECHNICAL DRAWING**

| TECHNICAL SPECIFICATION |                                         |
|-------------------------|-----------------------------------------|
| Item                    | 48585                                   |
| Model                   | CE-CN-10414                             |
| Capacity                | 20 lb (10L) x 2                         |
| Power                   | 3600 W                                  |
| Electricals             | 240 V / 60 Hz / 1                       |
| Net Dimensions          | 24" x 31" x 15"<br>(609 x 787 x 381 mm) |
| Gross Dimensions        | 28" x 26" x 19"<br>(711 x 660 x 482 mm) |
| Net Weight              | 37 lb (16.7 kg)                         |
| Gross Weight            | 42 lb (19 kg)                           |