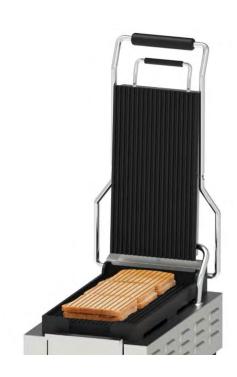

# A Sturdy, Long Panini Grill for Anything From Sandwiches to Burritos

A slim grill design perfect for long sandwiches or multiple smaller sandwiches. Fantastic for establishments that grill items such as subs, burritos, shawarmas, or grilled cheese.

- Brushed stainless steel housing
- Fine cast iron cook plate
- Max 300C temperature
- Self holding top cook plate
- Digital timer with 4 cooking modes
- Anti-slip rubber feet

Telephone: 1-800-465-0234