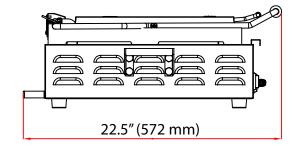

#### **TECHNICAL DRAWING**

| TECHNICAL SPECIFICATION |                                         |
|-------------------------|-----------------------------------------|
| Item                    | 48587                                   |
| Model                   | CE-CN-10370H                            |
| Grill Surface           | 14.7" x 7.8"<br>(375 x 200 mm)          |
| Power                   | 1800 W                                  |
| Electricals             | 120 V / 60 Hz / 1                       |
| Net Dimensions          | 23" x 11" x 11"<br>(584 x 279 x 279 mm) |
| Gross Dimensions        | 24" x 15" x 13"<br>(609 x 381 x 330 mm) |
| Net Weight              | 47 lb (21.3 kg)                         |
| Gross Weight            | 53 lb (24 kg)                           |