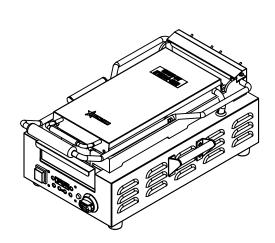

# A Sturdy, Long Panini Grill for Anything From Sandwiches to Burritos

A slim grill design perfect for long sandwiches or multiple smaller sandwiches. Fantastic for establishments that grill items such as subs, burritos, shawarmas, or grilled cheese.

- Brushed stainless steel housing
- Fine cast iron cook plate
- Max 300C temperature
- Self holding top cook plate
- Digital timer with 4 cooking modes
- Anti-slip rubber feet

Telephone: 1-800-465-0234