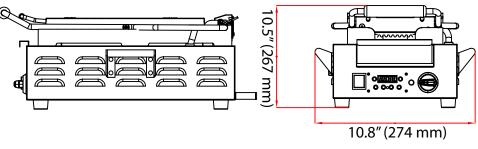

#### **TECHNICAL DRAWING**

| TECHNICAL SPECIFICATION |                                         |
|-------------------------|-----------------------------------------|
| Item                    | 48587                                   |
| Model                   | CE-CN-10370H                            |
| Grill Surface           | 14.7" x 7.8"<br>(375 x 200 mm)          |
| Power                   | 1800 W                                  |
| Electricals             | 120 V / 60 Hz / 1                       |
| Net Dimensions          | 23" x 11" x 11"<br>(584 x 279 x 279 mm) |
| Gross Dimensions        | 24" x 15" x 13"<br>(609 x 381 x 330 mm) |
| Net Weight              | 47 lb (21.3 kg)                         |
| Gross Weight            | 53 lb (24 kg)                           |