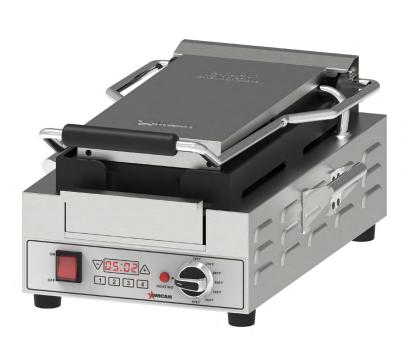

### Single Slim Panini Grill with Ribbed Plates 14.7" x 7.8"

ITEM: 48587 MODEL: CE-CN-10370H

# A Sturdy, Long Panini Grill for Anything From Sandwiches to Burritos

A slim grill design perfect for long sandwiches or multiple smaller sandwiches. Fantastic for establishments that grill items such as subs, burritos, shawarmas, or grilled cheese.

- Brushed stainless steel housing
- Fine cast iron cook plate
- Max 300C temperature
- Self holding top cook plate
- Digital timer with 4 cooking modes
- Anti-slip rubber feet

Telephone: 1-800-465-0234