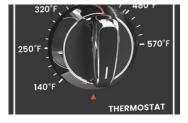

#### FEATURES:

- Stainless steel construction
- Non stick PTFE included
- Bread thickness adjustable
- Adjustable temperature
- Adjustable conveyor belt speed (8-24s)
- Optional top feeder (48590)

# **FOOD EQUIPMENT**

| TECHNICAL SPECIFICATION |                                               |
|-------------------------|-----------------------------------------------|
| Item                    | 48589                                         |
| Model                   | CE-CN-10139R-2                                |
| Production Rate         | up to 3600/hr (1800 Burgers / Sandwiches)     |
| Temperature Range       | 140 - 572 °F (60 - 300 °C)                    |
| Power                   | 2400 W                                        |
| Amps                    | 10 A                                          |
| Electrical              | 240 V / 60Hz / 1Ph                            |
| Net Weight              | 56 lb (25.5 kg)                               |
| Net Dimensions (WDH)    | 26.5" x 10.6" x 22.4"<br>(675 x 270 x 570 mm) |
| Gross Weight            | 59.5 lb (27 kg)                               |
| Gross Dimensions (WDH)  | 29.1" x 11.6" x 25.2"<br>(740 x 295 x 640 mm) |