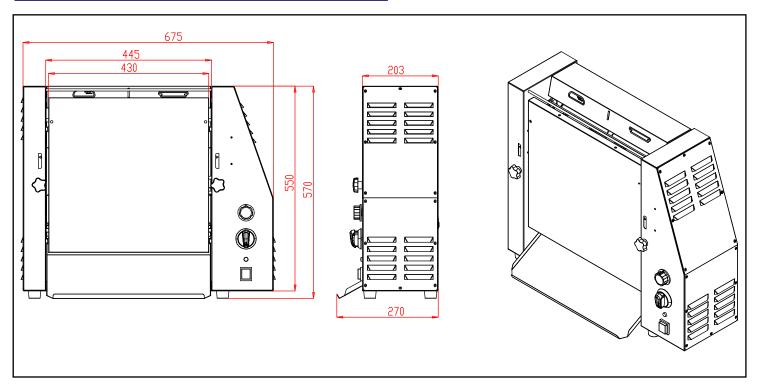

# **FOOD EQUIPMENT**

| TECHNICAL SPECIFICATION |                                               |
|-------------------------|-----------------------------------------------|
| Item                    | 48589                                         |
| Model                   | CE-CN-10139R-2                                |
| Production Rate         | up to 3600/hr (1800 Burgers / Sandwiches)     |
| Temperature Range       | 140 - 572 °F (60 - 300 °C)                    |
| Power                   | 2400 W                                        |
| Amps                    | 10 A                                          |
| Electrical              | 240 V / 60Hz / 1Ph                            |
| Net Weight              | 56 lb (25.5 kg)                               |
| Net Dimensions (WDH)    | 26.5" x 10.6" x 22.4"<br>(675 x 270 x 570 mm) |
| Gross Weight            | 59.5 lb (27 kg)                               |
| Gross Dimensions (WDH)  | 29.1" x 11.6" x 25.2"<br>(740 x 295 x 640 mm) |

#### **TECHNICAL DRAWING (mm)**

BMAD System (Low maintenance high performance). Dimensions rounded up to the nearest inch or millimeter. Specifications subject to change without notice.