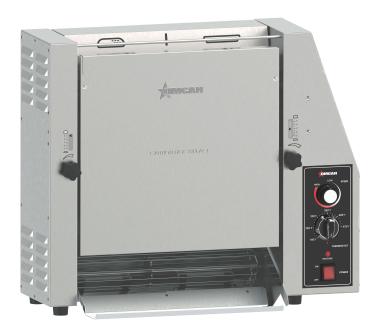

## Vertical Toaster with Adjustable Speed, Double Slot

ITEM: 48589 MODEL: CE-CN-10139R-2

### Commercial Grade Vertical Toaster, Unmatched Efficiency

With a compact design and efficient heating elements, the Omcan vertical toaster is an essential part in any business processing a large amount of toasted breads and bagels. From bakeries to fast food restaurants, toasting the bread adds a premium mouth feel to your products, and this appliance makes it a breeze no matter how busy it gets.

#### FEATURES:

- Stainless steel construction
- Non stick PTFE included
- Bread thickness adjustable
- Adjustable temperature
- Adjustable conveyor belt speed (8-24s)
- Optional top feeder (48590)