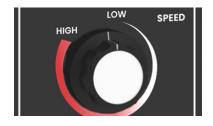

#### FEATURES:

- Stainless steel construction
- Non stick PTFE included
- Bread thickness adjustable
- Adjustable temperature
- Adjustable conveyor belt speed (8-24s)
- Optional top feeder (48590)