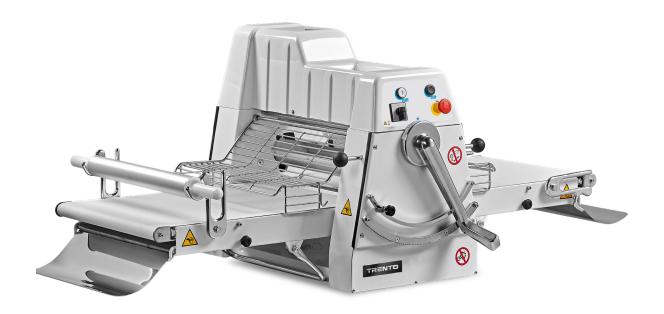

## Dough Sheeter with 28" (710mm) Table Length

ITEM: 49115 MODEL: BE-IT-710-CSS

Movable Safety Guard

Adjustment

Control Panel