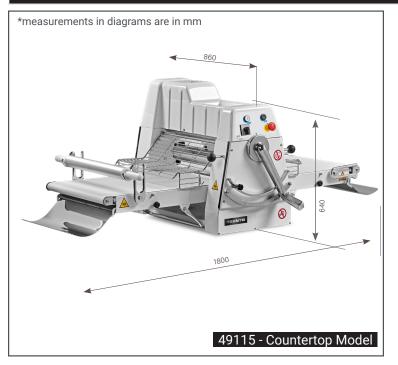

## Dough Sheeter with 28" (710mm) Table Length

ITEM: 49115 MODEL: BE-IT-710-CSS

Movable Safety Guard

Adjustment

Control Panel

| Feature                  | Countertop Model                               |
|--------------------------|------------------------------------------------|
| Item                     | 49115                                          |
| Model                    | BE-IT-710-CSS                                  |
| Dough Quantity           | 11 lb. (5 kg.)                                 |
| Sheeting Thickness       | 0-1.4" (0 - 35 mm)                             |
| Power                    | 750 W                                          |
| Electrical               | 220V/ 60Hz / 1Ph                               |
| Belts Speed              | 0.275 - 0.475 m/s                              |
| Cylinder Length          | 19.7" (500 mm)                                 |
| Cylinder Diameter        | 2.4" (60 mm)                                   |
| Table Length             | 28" (710 mm)                                   |
| Net Weight               | 253.5 lb. (115 kg)                             |
| Working Dimensions (WDH) | 70.8" x 34.6" x 25"<br>(1800 x 880 x 640 mm)   |
| Closed Dimensions (WDH)  | 20.5" x 34.6" x 32.7"<br>(520 x 880 x 830 mm)  |
| Gross Weight             | 284.4 lb. (129 kg.)                            |
| Gross Dimensions (WDH)   | 36.2" x 24.8" x 40.2"<br>(920 x 630 x 1020 mm) |

## **Technical Drawing**