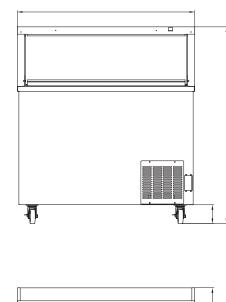

#### **TECHNICAL DRAWING**

BMAD System (Low maintenance high performance). Dimensions rounded up to the nearest inch or millimeter. Specifications subject to change without notice.