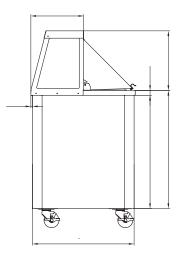

#### **TECHNICAL DRAWING**

BMAD System (Low maintenance high performance). Dimensions rounded up to the nearest inch or millimeter. Specifications subject to change without notice.