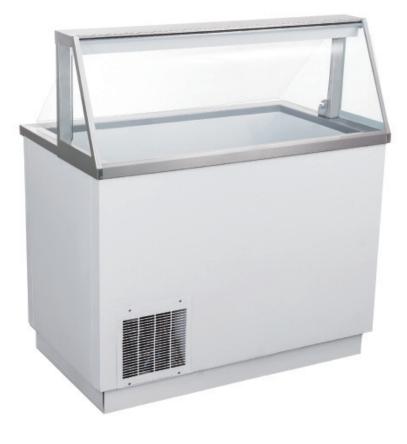

## 47" 8+4 Tub Capacity Ice Cream Dipping Freezers With Flat Sneeze Guard

ITEM: MODEL: 50120 FR-CN-0047

### Its Small Size Makes This an Ideal Freezer for Places With Limited Space.

Spacious glass display ice cream freezer crafted with enduring quality. Small size to capacity ratio optimal for locations with limited space and maximum number of displayed flavours.

- FEATURES:
- High Capacity Displays 8 and stores 4 three gallon tubs of ice cream
- Casters 4 Casters under the unit allows easy relocation
- Space Efficient 8 Tub capacity at only 47" wide allows efficient use of limited space to display the maximum number of flavours
- Easy Access Equipped with sliding doors and locks