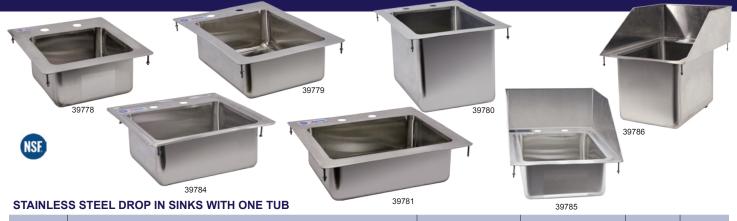

## **DROP IN SINKS**

| ITEM  | DESCRIPTION                                                                                   | DIMENSIONS (DWH) | GROSS DIMENSIONS | NET<br>WEIGHT | GROSS<br>WEIGHT |
|-------|-----------------------------------------------------------------------------------------------|------------------|------------------|---------------|-----------------|
| 39778 | 9" x 9" x 5" One tub Drop in sink with flat top and 3.5" drain basket                         | 12" x 14" x 5"   | 6" x 15" x 13"   | 4 lbs         | 6 lbs.          |
| 39779 | 10" x 14" x 5" One tub Drop in sink with flat top and 3.5" drain basket                       | 13" x 19" x 5"   | 6" x 21" x 15"   | 5.1 lbs       | 9 lbs.          |
| 39780 | 10" x 14" x 10" One tub Drop in sink with flat top and 3.5" drain basket                      | 13" x 19" x 10"  | 14" x 21" x 11"  | 8.8 lbs       | 14 lbs.         |
| 39781 | 14" x 10" x 5" One tub Drop in sink with flat top and 3.5" drain basket                       | 17" x 15" x 5"   | 18" x 16" x 6"   | 2.7 lbs       | 10 lbs.         |
| 39784 | 12.5" x 10.25" x 5.5" One tub Drop in sink top with self-rimmed edge<br>and 3.5" drain basket | 15" x 15" x 5.5" | 17" x 18" x 7"   | 5.7 lbs       | 8 lbs.          |
| 39785 | 10" x 14" x 5" One tub Drop in sink with 6" Left-Back-Right splash<br>and 3.5" drain basket   | 13" x 19" x 11"  | 13" x 21" x 15"  | 9.5 lbs       | 14 lbs.         |
| 39786 | 10" x 14" x 10" One tub Drop in sink with 6" Left-Back-Right splash<br>and 3.5" drain basket  | 13" x 19" x 16"  | 21" x 16" x 17"  | 12.8 lbs      | 18 lbs.         |