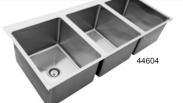

## STAINLESS STEEL DROP IN SINKS WITH THREE TUB DROP IN SINK

|                 | WITH TWO TOB DROP IN SINK                                                |                                                                            |                                                                            |
|-----------------|--------------------------------------------------------------------------|----------------------------------------------------------------------------|----------------------------------------------------------------------------|
| ITEM            | 39782                                                                    | 39783                                                                      | 44604                                                                      |
| DESCRIPTION     | 10" x 14" x 10" Two tub Drop in sink with flat top and 3.5" drain basket | 10" x 14" x 10" Three tub Drop in sink with flat top and 3.5" drain basket | 16" x 20" x 12" Three tub Drop in sink with flat top and 3.5" drain basket |
| DIMENSIONS (DWH | 25" x 19" x 10"                                                          | 37" x 19" x 10"                                                            | 55" x 25" x 12"                                                            |
| GROSS DIMENSION | <b>S</b> 27" x 21" x 11"                                                 | 39" x 21" x 11"                                                            | 56" x 26" x 13"                                                            |
| NET WEIGHT      | 16 lbs.                                                                  | 25 lbs.                                                                    | 53.7 lbs.                                                                  |
| GROSS WEIGHT    | 26 lbs.                                                                  | 34 lbs.                                                                    | 59.2 lbs.                                                                  |