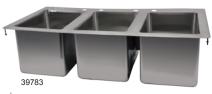

## STAINLESS STEEL DROP IN SINKS WITH THREE TUB DROP IN SINK

|                 | WITH TWO TOB DROP IN SINK                                                |                                                                            |                                                                            |
|-----------------|--------------------------------------------------------------------------|----------------------------------------------------------------------------|----------------------------------------------------------------------------|
| ITEM            | 39782                                                                    | 39783                                                                      | 44604                                                                      |
| DESCRIPTION     | 10" x 14" x 10" Two tub Drop in sink with flat top and 3.5" drain basket | 10" x 14" x 10" Three tub Drop in sink with flat top and 3.5" drain basket | 16" x 20" x 12" Three tub Drop in sink with flat top and 3.5" drain basket |
| DIMENSIONS (DWH | 25" x 19" x 10"                                                          | 37" x 19" x 10"                                                            | 55" x 25" x 12"                                                            |
| GROSS DIMENSION | <b>S</b> 27" x 21" x 11"                                                 | 39" x 21" x 11"                                                            | 56" x 26" x 13"                                                            |
| NET WEIGHT      | 16 lbs.                                                                  | 25 lbs.                                                                    | 53.7 lbs.                                                                  |
| GROSS WEIGHT    | 26 lbs.                                                                  | 34 lbs.                                                                    | 59.2 lbs.                                                                  |