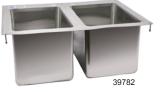

## STAINLESS STEEL DROP IN SINK WITH TWO TUB DROP IN SINK

## STAINLESS STEEL DROP IN SINKS WITH THREE TUB DROP IN SINK

|                 | WITH TWO TOB DROP IN SINK                                                |                                                                            |                                                                            |
|-----------------|--------------------------------------------------------------------------|----------------------------------------------------------------------------|----------------------------------------------------------------------------|
| ITEM            | 39782                                                                    | 39783                                                                      | 44604                                                                      |
| DESCRIPTION     | 10" x 14" x 10" Two tub Drop in sink with flat top and 3.5" drain basket | 10" x 14" x 10" Three tub Drop in sink with flat top and 3.5" drain basket | 16" x 20" x 12" Three tub Drop in sink with flat top and 3.5" drain basket |
| DIMENSIONS (DWH | 25" x 19" x 10"                                                          | 37" x 19" x 10"                                                            | 55" x 25" x 12"                                                            |
| GROSS DIMENSION | <b>S</b> 27" x 21" x 11"                                                 | 39" x 21" x 11"                                                            | 56" x 26" x 13"                                                            |
| NET WEIGHT      | 16 lbs.                                                                  | 25 lbs.                                                                    | 53.7 lbs.                                                                  |
| GROSS WEIGHT    | 26 lbs.                                                                  | 34 lbs.                                                                    | 59.2 lbs.                                                                  |