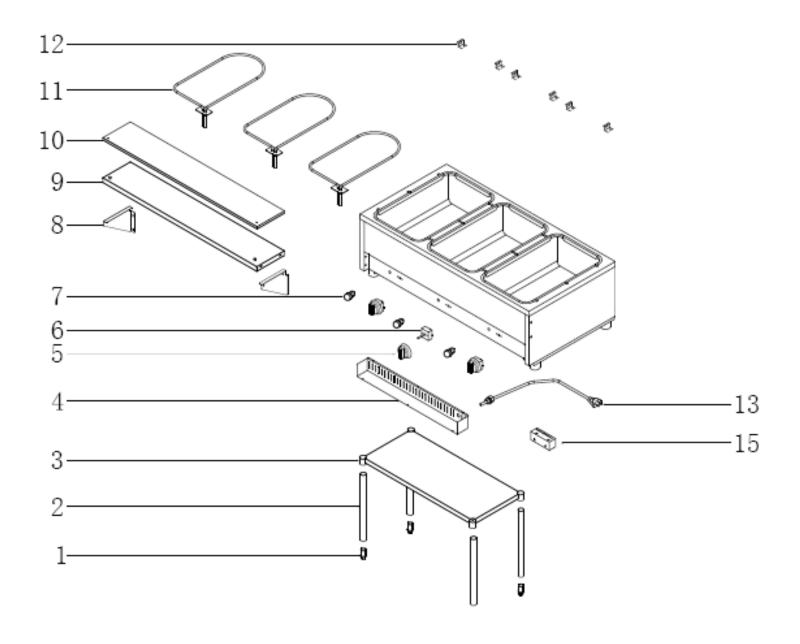

## **Parts Breakdown**

## Model FW-CN-0005-FH 46648

## Model FW-CN-0005-FH 46648

| Item No. | Description                     | Position | Item No. | Description                               | Position | Item No. | Description                                    | Position |
|----------|---------------------------------|----------|----------|-------------------------------------------|----------|----------|------------------------------------------------|----------|
| AD163    | Adjustable Foot for 46648       | 1        | AD168    | Thermostat 240V Infinite Switch for 46648 | 6        | AD190    | Poly Cutting Board 5 Well for<br>46648         | 10       |
| AD164    | Leg Pipe for 46648              | 2        | AD169    | Indicator Light for 46648                 | 7        | AD174    | Heating Element 1000W 240 for 46648            | 11       |
| AD187    | Under Shelf 5 Well for 46648    | 3        | AD170    | Bracket for Cutting Board Left for 46648  | 8        | AD175    | Heating Element Clip for 46648                 | 12       |
| AD188    | Electrical Box 5 Well for 46648 | 4        | AD171    | Bracket for Cutting Board Right for 46648 | 8        | AD186    | Cord and Strain Relief 6-30P<br>240V for 46648 | 13       |
| AD167    | Thermostat Knob for 46648       | 5        | AD189    | Shelf for Cutting Board 5 Well for 46648  | 9        | AD177    | Terminal Block for 46648                       | 15       |