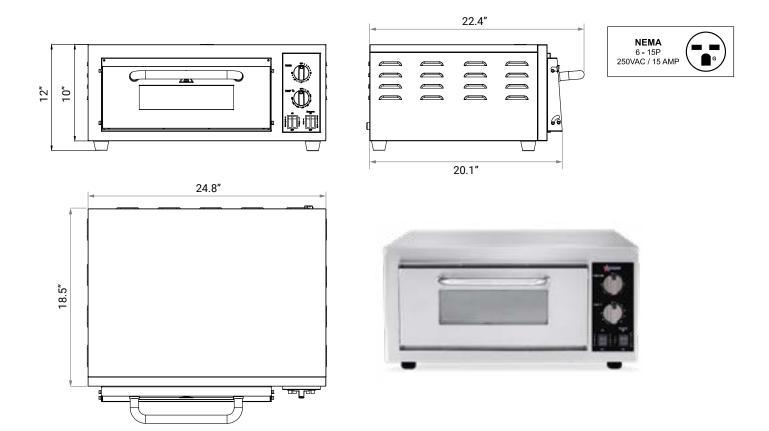

#### **SPECIFICATION**

| ltem                 | 47150                     |                                             |                                            |
|----------------------|---------------------------|---------------------------------------------|--------------------------------------------|
| Model                | CE-CN-0016HD              | Rechargeable<br>Multi-protection thermostat | Yes                                        |
| Power                | 1,700 W                   | Door                                        | 1 Glass door                               |
| Electrical           | 120V / 60hz / 1Ph         | Pizza Size                                  | Ø15" / 380 mm                              |
| Exterior Material    | Stainless Steel 304       | Chamber Dimensions (WDH)                    | 16.3" x 16.3" x 3.9"<br>415 x 415 x 100 mm |
| Temperature Range    | 125 - 750°C<br>52 - 399°F | Net Dimension<br>(WDH)                      | 24.8" x 20.1" x 12"<br>630 x 510 x 305 mm  |
| Pre-heat Time        | 18 minutes                | Gross Dimensions<br>(WDH)                   | 29.5" x 26.2" x 15"<br>750 x 665 x 380 mm  |
| Time to cook 1 pizza | 30 minutes                | Net Weight                                  | 22.6 kg / 49.8 lbs                         |
| Inner Light          | Yes                       | Gross Weight                                | 26.4 kg / 58.2 lbs                         |
| Pizza Stone          | Yes                       | Plug Type                                   | NEMA 6-15P                                 |
| Thermostat Control   | Mechanical                |                                             |                                            |

### **TECHNICAL DRAWING**

(Measurements in diagrams are in inches)