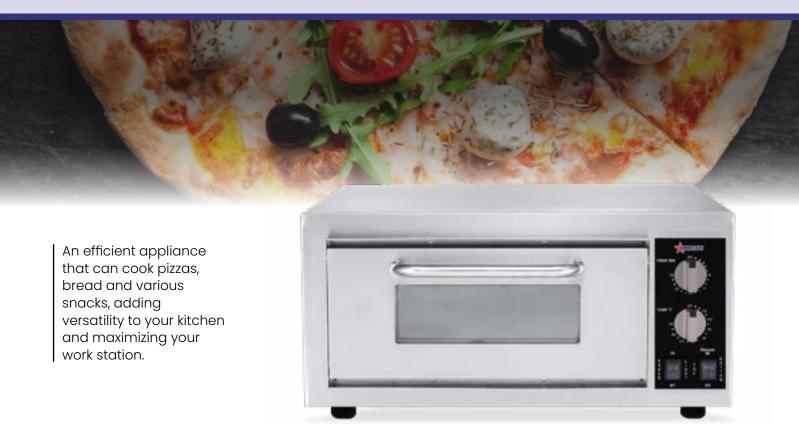

### 25" Electric Single Chamber Pizza Oven For 16" Pizza

ITEM: 47150

MODEL: CE-CN-0016HD

#### **KEY FEATURES**

- Stainless-steel construction is corrosion resistant providing durability and appliance longevity.
- Thermostat and time control enable precise and consistent temperature regulation.
- Top and bottom heating elements distribute the heat evenly inside the chamber ensuring the food is evenly cooked.
- · Insulated double wall body retains the heat and minimizes energy consumption.
- The removable crumb tray and baking grill are made of stainless steel that is stain-resistant and easy to wipe down.
- Fast cooking time in just 30 minutes with a ready bell streamlines your busy kitchen, allowing for a quick orders turnaround.

## 25" Electric Single Chamber Pizza Oven For 16" Pizza