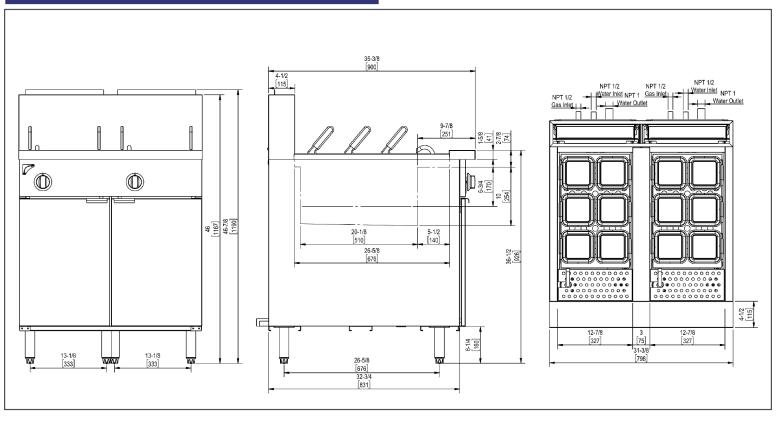

# **COOKING EQUIPMENT**

| TECHN | IICAL SF | PECIFIC | ATION |
|-------|----------|---------|-------|
|       |          |         |       |

| Item                      | 48000                                                |  |  |
|---------------------------|------------------------------------------------------|--|--|
| Model                     | CE-CN-0022-NG                                        |  |  |
| Capacity                  | 22 Gal / 83.3L                                       |  |  |
| Gas Type                  | Natural Gas                                          |  |  |
| Total BTU                 | 140,000 BTU                                          |  |  |
| Includes                  | 12 Stainless Steel Baskets                           |  |  |
| Basket Dimensions (WDH):  | 5" x 5" x 7"<br>(135 x 135 x 180 mm) each (x 12)     |  |  |
| Total Cooking Area (WDH): | 12.9" x 20" x 8.27"<br>(327 x 510 x 210.5 mm) (x 2)  |  |  |
| Net Dimensions            | 31 3/8" x 35 3/8" x 46 7/8"<br>(798 x 900 x 1190 mm) |  |  |
| Gross Dimensions          | 38" x43" x 39"<br>(965 x 1092 x 990.6 mm)            |  |  |
| Net Weight                | 363 lb (164.7 kg)                                    |  |  |
| Gross Weight              | 402 lb (182 kg)                                      |  |  |

### **TECHNICAL DRAWING**