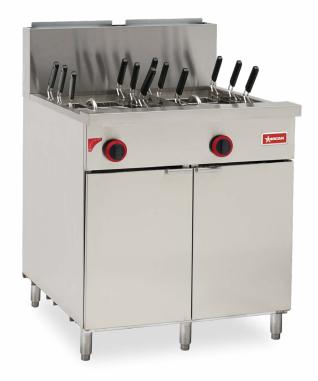

## **Pasta Cookers-Natural Gas**

**ITEM: 48000** 

MODEL: CE-CN-0022-NG

### Ideal for preparing large quantities of pasta, this pasta cooker enhances efficiency in commercial kitchens.

Whether you're making traditional spaghetti or unique pasta dishes, this pasta cooker is a dependable and practical asset for any professional kitchen environment.

#### **FEATURES:**

**Compact design** seamlessly integrates into your kitchen setup while offering ample space to cook multiple pasta batches simultaneously.

Sturdy stainless steel build guarantees durability and simplifies cleaning and maintenance, essential in bustling kitchen settings.

Robust 140,000 BTU heating capacity tailored for natural gas use, ensuring quick heating and consistent, efficient cooking every time.

Impressive 22-gallon capacity and 12 stainless steel baskets included, you can effortlessly prepare various pasta types or multiple batches with ease.