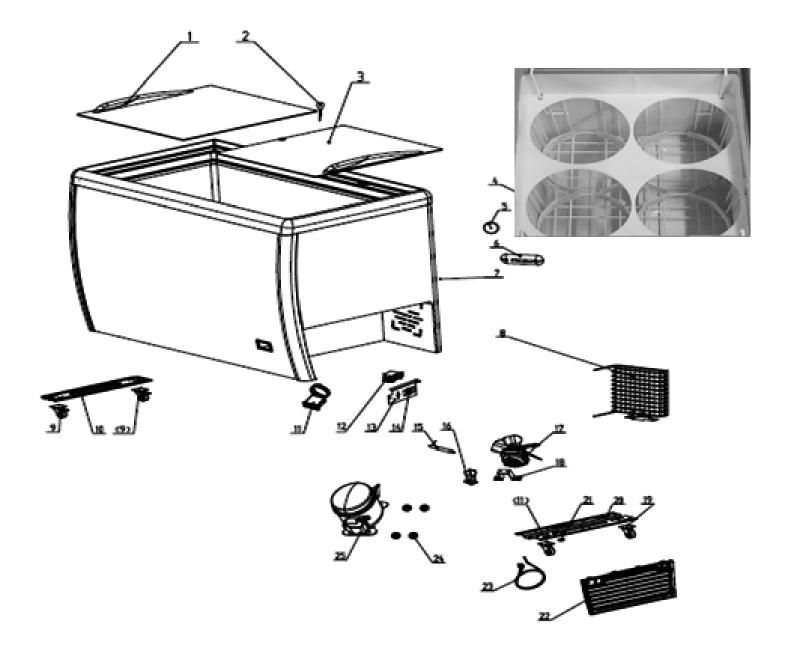

## Model FR-CN-0160-S 44590

| Item No. | Description                              | Position | Item No. | Description                   | Position | Item No. | Description                      | Position |
|----------|------------------------------------------|----------|----------|-------------------------------|----------|----------|----------------------------------|----------|
| 69421    | Upper Glass Door for 44590               | 1        | 64766    | Thermostat Support for 44590  | 13       | 28448    | Plug Series for 44590            | 23       |
| 41162    | Key/Lock for 44590                       | 2        | 39587    | Indicator Lamp for 44590      | 14       | AE611    | Compressor Feet for 44590        | 24       |
| 69422    | Lower Glass Door for 44590               | 3        | 39586    | Filter for 44590              | 15       | 63504    | Compressor (R290) for 44590      | 25       |
| AI309    | Basket (4 Tubs) for 44590                | 4        | 64441    | Filter Support for 44590      | 16       | AI310    | Plastic Cover (4 Tubs) for 44590 |          |
| 64763    | Thermostat Cover for 44590               | 5        | 64767    | Condenser Fan Motor for 44590 | 17       | AI311    | Rubber Bumper for 44590          |          |
| 64769    | Cabinet Plastic Frame for 44590          | 7        | 64768    | Fan Motor Support for 44590   | 18       | AI312    | LED Bar for 44590                |          |
| 28453    | Condenser for 44590                      | 8        | 28446    | Castor without Lock for 44590 | 19       | AI313    | LED Transformer for 44590        |          |
| 28445    | Caster with Lock for 44590               | 9        | 78720    | Compressor Support for 44590  | 20       |          |                                  |          |
| 28449    | Thermostat Series (no Knob) for<br>44590 | 12       | 28447    | Shutter for 44590             | 22       |          |                                  |          |