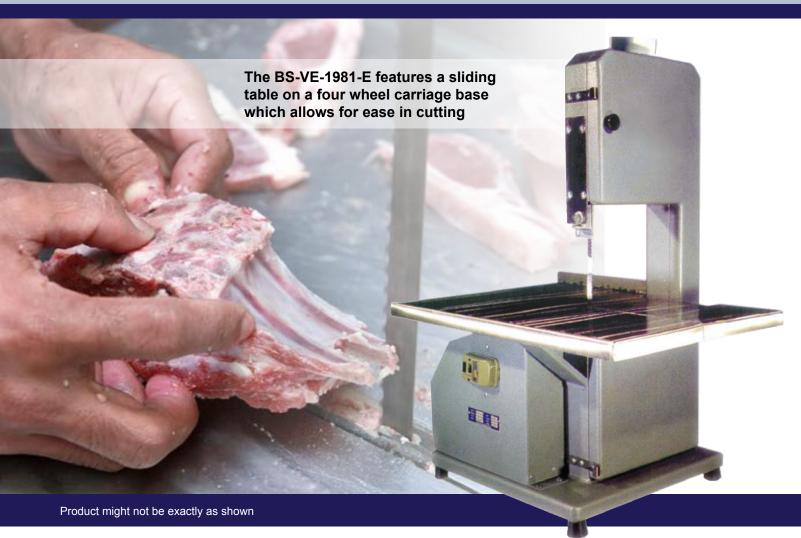

## 1-HP TABLETOP BAND SAW

Item: 10270

Model: BS-VE-1981-E

## FOOD MACHINERY 1-HP TABLETOP BAND SAW

It features a four wheel carriage base. This saw is ideal for small to medium applications. Easy to disassemble for quick cleaning and maintenance.

Fabricated in steel with electrostatic oven paint, complete with an aluminum head. Its stainless steel table has a four-wheel base that slides on rails