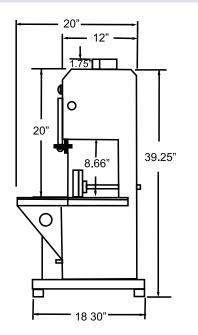

| Technical Specification |                                        |
|-------------------------|----------------------------------------|
| ITEM NUMBER             | 10270                                  |
| MODEL                   | BS-VE-1981-E                           |
| BLADE LENGTH            | 78"/ 1981 mm                           |
| CUTTING CAPACITY (H*W)  | 7.75" x 7.5"/ 197 x 190.5 mm           |
| CUTTING TABLE           | Sliding                                |
| POWER                   | 1 HP / 0.75 kW                         |
| ELECTRICAL              | 110V/60Hz/1                            |
| WEIGHT                  | 248 lbs. / 112.73 kg.                  |
| PACKAGING WEIGHT        | 287 lbs. / 130.45 kg.                  |
| PACKAGING DIMENSIONS    | 26" x 32" x 46"/ 660 x 812.8 x 1168 mm |