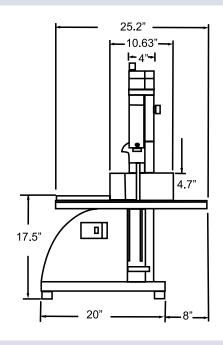

| Technical Specification |                                        |
|-------------------------|----------------------------------------|
| ITEM NUMBER             | 10270                                  |
| MODEL                   | BS-VE-1981-E                           |
| BLADE LENGTH            | 78"/ 1981 mm                           |
| CUTTING CAPACITY (H*W)  | 7.75" x 7.5"/ 197 x 190.5 mm           |
| CUTTING TABLE           | Sliding                                |
| POWER                   | 1 HP / 0.75 kW                         |
| ELECTRICAL              | 110V/60Hz/1                            |
| WEIGHT                  | 248 lbs. / 112.73 kg.                  |
| PACKAGING WEIGHT        | 287 lbs. / 130.45 kg.                  |
| PACKAGING DIMENSIONS    | 26" x 32" x 46"/ 660 x 812.8 x 1168 mm |