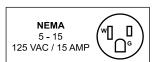

| Technical Specification |                                        |
|-------------------------|----------------------------------------|
| ITEM NUMBER             | 10270                                  |
| MODEL                   | BS-VE-1981-E                           |
| BLADE LENGTH            | 78"/ 1981 mm                           |
| CUTTING CAPACITY (H*W)  | 7.75" x 7.5"/ 197 x 190.5 mm           |
| CUTTING TABLE           | Sliding                                |
| POWER                   | 1 HP / 0.75 kW                         |
| ELECTRICAL              | 110V/60Hz/1                            |
| WEIGHT                  | 248 lbs. / 112.73 kg.                  |
| PACKAGING WEIGHT        | 287 lbs. / 130.45 kg.                  |
| PACKAGING DIMENSIONS    | 26" x 32" x 46"/ 660 x 812.8 x 1168 mm |