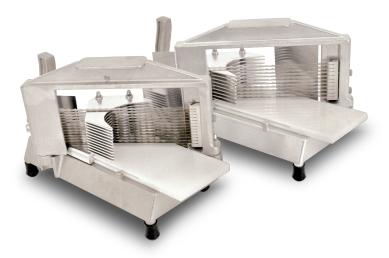

## **FOOD PREP EQUIPMENT**

**MANUAL TOMATO SLICERS** 

These cast aluminum and stainless steel tomato slicers cut tomato quickly and precisely without crushing the shape. It helps to reduce preparation time while keeping your tomato nice and clean.

| ITEM<br>NUMBER | DESCRIPTION                                              |
|----------------|----------------------------------------------------------|
| 10929          | Cast Aluminum and Stainless Steel,<br>1/4" Tomato Slicer |
| 10930          | Cast Aluminum and Stainless Steel, 3/16" Tomato Slicer   |
| 10048          | Replacement Blades for Item 10929                        |
| 10049          | Replacement Blades for Item 10930                        |