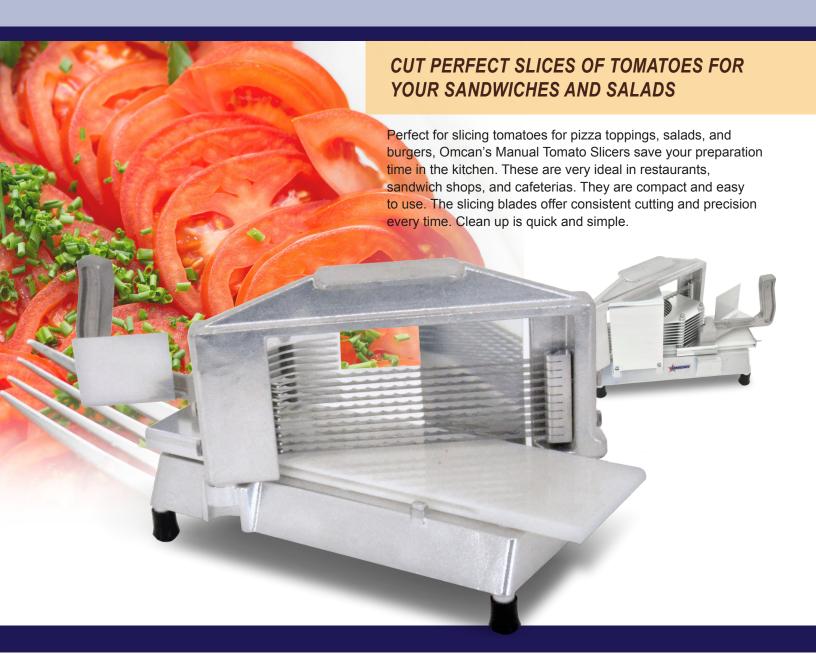

## **FOOD PREP EQUIPMENT**

**MANUAL TOMATO SLICERS** 

These cast aluminum and stainless steel tomato slicers cut tomato quickly and precisely without crushing the shape. It helps to reduce preparation time while keeping your tomato nice and clean.