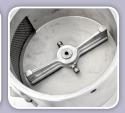

## **FOOD EQUIPMENT**

### **BREAD GRATER**

Item: 11411/ 23865

Model: GR-IT-0080/ GR-IT-0080-S

These Bread Grater machines are especially beneficial for restaurants and bakeries to make use of stale bread. They are very easy to operate and clean. A fan cooled motor provides continuous service.

#### **Detail images of Model GR-IT-0080**







\*23865

GR-IT-0080-S









Item: 11411

# TECHNICAL SPECIFICATIONS ITEM NUMBER 11411 MODEL GR-IT-0080 HORSEPOWER 1.5 HP

Item: 23865

ELECTRICAL

WEIGHT

GROSS
WEIGHT

DIMENSIONS
(DWH)

GROSS
DIMENSIONS

GROSS
DIMENSIONS

GROSS
DIMENSIONS

66cm x 38m x 58cm



#### **OMCAN INC.**

Telephone: 1-800-465-0234 Fax: (905) 607-0234 E-mail: sales@omcan.com Website: www.omcan.com





Follow us to keep up to date with the latest news and offers









<sup>\*</sup> Comes with extra safety feature