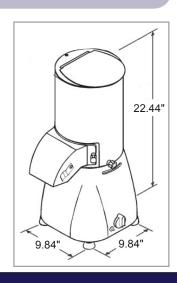

# TECHNICAL SPECIFICATIONS ITEM NUMBER 11411 MODEL GR-IT-0080 HORSEPOWER 1.5 HP

Item: 23865

ELECTRICAL

WEIGHT

GROSS
WEIGHT

DIMENSIONS
(DWH)

GROSS
DIMENSIONS

GROSS
DIMENSIONS

GROSS
DIMENSIONS

66cm x 38m x 58cm