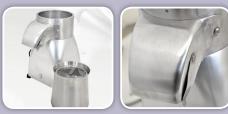

## **FOOD EQUIPMENT**

### **BREAD GRATER**

Item: 11411/ 23865

Model: GR-IT-0080/ GR-IT-0080-S

These Bread Grater machines are especially beneficial for restaurants and bakeries to make use of stale bread. They are very easy to operate and clean. A fan cooled motor provides continuous service.

#### **Detail images of Model GR-IT-0080**







\*23865

GR-IT-0080-S









Item: 11411

# TECHNICAL SPECIFICATIONS ITEM NUMBER 11411 MODEL GR-IT-0080 HORSEPOWER 1.5 HP

Item: 23865

ELECTRICAL

WEIGHT

GROSS
WEIGHT

DIMENSIONS
(DWH)

GROSS
DIMENSIONS

GROSS
DIMENSIONS

GROSS
DIMENSIONS

66cm x 38m x 58cm



#### **OMCAN INC.**

Telephone: 1-800-465-0234 Fax: (905) 607-0234 E-mail: sales@omcan.com Website: www.omcan.com





Follow us to keep up to date with the latest news and offers









<sup>\*</sup> Comes with extra safety feature