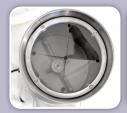

## **FOOD EQUIPMENT**

### **BREAD GRATER**

Item: 11411/ 23865

Model: GR-IT-0080/ GR-IT-0080-S

These Bread Grater machines are especially beneficial for restaurants and bakeries to make use of stale bread. They are very easy to operate and clean. A fan cooled motor provides continuous service.

#### **Detail images of Model GR-IT-0080**







\*23865

GR-IT-0080-S









Item: 11411

# TECHNICAL SPECIFICATIONS ITEM NUMBER 11411 MODEL GR-IT-0080 HORSEPOWER 1.5 HP

Item: 23865

ELECTRICAL

WEIGHT

GROSS
WEIGHT

DIMENSIONS
(DWH)

GROSS
DIMENSIONS

GROSS
DIMENSIONS

GROSS
DIMENSIONS

66cm x 38m x 58cm



#### **OMCAN INC.**

Telephone: 1-800-465-0234 Fax: (905) 607-0234 E-mail: sales@omcan.com Website: www.omcan.com





Follow us to keep up to date with the latest news and offers









<sup>\*</sup> Comes with extra safety feature