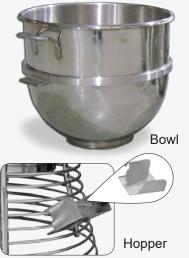

### REPLACEMENTACCESSORIES

Items sold separately

| ITEM  | DESCRIPTION |
|-------|-------------|
| 24953 | Wire whip   |
| 24951 | Dough hook  |
| 24952 | Flat beater |
| 24955 | Bowl        |

#### **OPTIONAL HOPPER**

Item sold separately

28718

**OMCAN INC.** 

Hopper for Mixer - Stainless Steel

| 433 lbs. / 196.82 kg.    |
|--------------------------|
| 23.5" x 21" x 44.5"      |
| 596.9 x 533.4 x 1130.3 m |