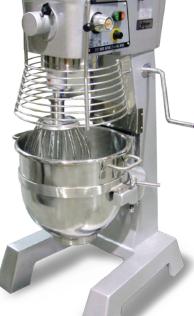

## 30QT PLANETARY MIXER WITH GUARD AND TIMER Item: 17836 Model: MX-CN-0030-T

## PERFECT SOLUTION TO MEET YOUR MIXING NEEDS

Boasting a powerful 2 Horsepower motor, Omcan's ETL certified 30-QT mixer with guard has a 3-speed, gear-driven transmission making it easy to mix ingredients nice and easy.

# **KITCHEN EQUIPMENT**

This mixer has 3 speeds. It comes complete with 3 attachments, a stainless steel bowl, and a safety guard