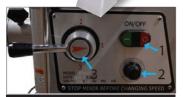

29" x 26" x 50" 736.6 x 660.4 x 1270 mm

MCAN

1. Separate On/Off Switches 2. Countdown Timer Knob 3. Speed Adjusting Lever with Handle

Follow us to keep up to date with the latest news and offers

phone: 1-800-465-0234 ax: (905) 607-0234 Email: sales@omcan.com Website: www.omcan.com