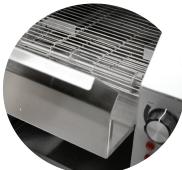

## **TECHNICAL DRAWING & SPECIFICATION**

Equipped with a variable speed control, adjustable heat control, and switches for the bottom and top/bottom heating elements. Body is made of stainless steel. Comes with a removable crumb tray and bread catcher.