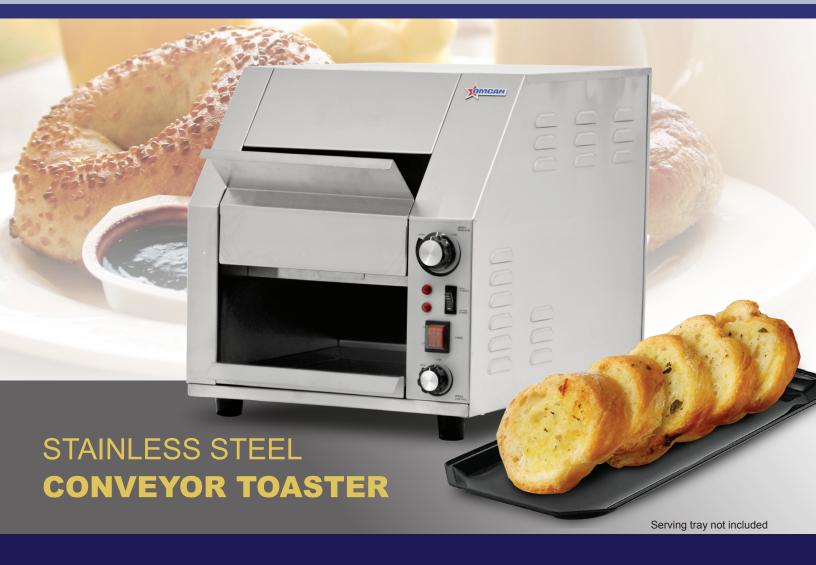

## COOKING EQUIPMENT CONVEYOR TOASTER

## **TECHNICAL DRAWING & SPECIFICATION**

Equipped with a variable speed control, adjustable heat control, and switches for the bottom and top/bottom heating elements. Body is made of stainless steel. Comes with a removable crumb tray and bread catcher.