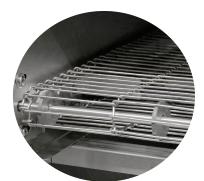

## **TECHNICAL DRAWING & SPECIFICATION**

Equipped with a variable speed control, adjustable heat control, and switches for the bottom and top/bottom heating elements. Body is made of stainless steel. Comes with a removable crumb tray and bread catcher.