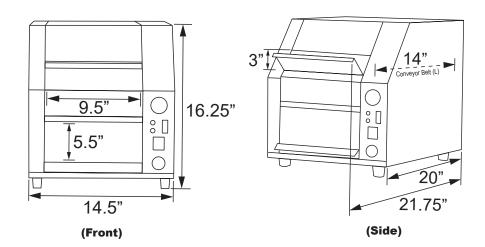

| TECHNICAL SPECIFICATION |                                                 |
|-------------------------|-------------------------------------------------|
| ITEM NUMBER             | 19938                                           |
| MODEL                   | CE-CN-0254-T                                    |
| POWER                   | 1.8 kW                                          |
| OPENING (DWH)           | 14" x 9.5" x 3"/ 356 x 241 x 76 mm              |
| SLICES                  | 2                                               |
| AMPS                    | 15                                              |
| ELECTRICAL              | 120V / 60 Hz /1                                 |
| WEIGHT                  | 38.58 lbs./ 17.5 kg                             |
| PACKAGING WEIGHT        | 39 lbs./ 17.7 kg                                |
| DIMENSIONS (DWH)        | 21.75" x 14.5" x 16.25"/ 552.5 x 368 x 412.8 mm |
| PACKAGING DIMENSIONS    | 25" x 18" x 19"/ 635 x 457 x 482.6 mm           |