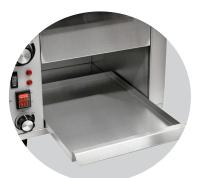

## **TECHNICAL DRAWING & SPECIFICATION**

Equipped with a variable speed control, adjustable heat control, and switches for the bottom and top/bottom heating elements. Body is made of stainless steel. Comes with a removable crumb tray and bread catcher.