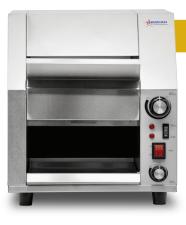

## **TECHNICAL DRAWING & SPECIFICATION**

Equipped with a variable speed control, adjustable heat control, and switches for the bottom and top/bottom heating elements. Body is made of stainless steel. Comes with a removable crumb tray and bread catcher.