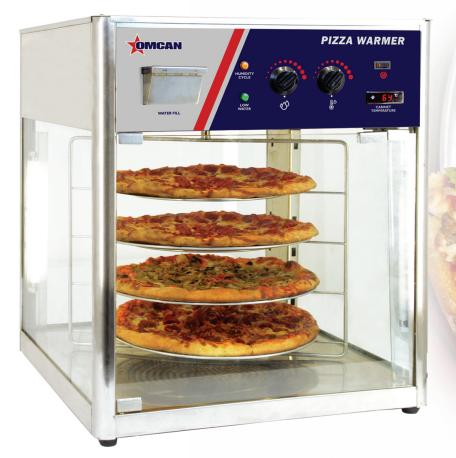

# **18-INCH PIZZA DISPLAY WARMER**

Item: 20427 Model: DW-CN-0457

#### FEATURES

- Designed to merchandise product with even temperature and humidity
- Excellent for fast-food restaurants, convenience stores, and supermarkets
- Equipped with a revolving display and tempered glass panels to provide easy maintenance and durability
- Temperature Range: 30°C 70°C/ 86°F 158°F
- Maximum Pizza Size: 18" Diameter
- Easy to maintain and clean

#### 20427

DW-CN-0457

1.38 kW

30°C - 85°C / 86°F - 185°F

fluorescent x 2

110V / 60Hz /1Ph

18" Diameter

99 lbs. / 44.9 kg.