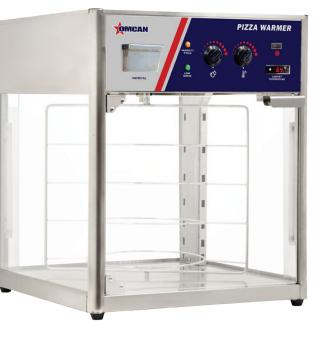

# **18-INCH PIZZA DISPLAY WARMER**

Item: 20427 Model: DW-CN-0457

#### FEATURES

- Designed to merchandise product with even temperature and humidity
- Excellent for fast-food restaurants, convenience stores, and supermarkets
- Equipped with a revolving display and tempered glass panels to provide easy maintenance and durability
- Temperature Range: 30°C 70°C/ 86°F 158°F
- Maximum Pizza Size: 18" Diameter
- Easy to maintain and clean

#### 20427

DW-CN-0457

1.38 kW

30°C - 85°C / 86°F - 185°F

fluorescent x 2

110V / 60Hz /1Ph

18" Diameter

99 lbs. / 44.9 kg.