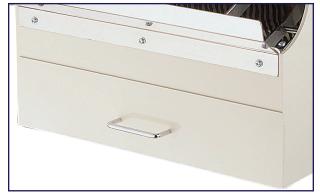

## **FOOD EQUIPMENT**

BREAD SLICER WITH 1/2 HP MOTOR SB-TW-0016 | 21122

Omcan's SB-TW-0016-S bread slicer is designed for shop counters. A safety guard device is designed especially for protecting the operator. A bread bagging shelf is provided for the operator to pack bread easily. Crumb drawer is fitted for collecting excess crumbs. Heavy duty construction blade frame makes evenly sliced bread.