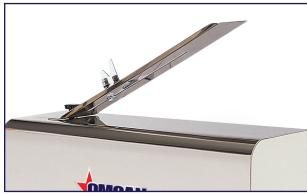

## **FOOD EQUIPMENT**

BREAD SLICER WITH 1/2 HP MOTOR SB-TW-0016 | 21122

Omcan's SB-TW-0016-S bread slicer is designed for shop counters. A safety guard device is designed especially for protecting the operator. A bread bagging shelf is provided for the operator to pack bread easily. Crumb drawer is fitted for collecting excess crumbs. Heavy duty construction blade frame makes evenly sliced bread.