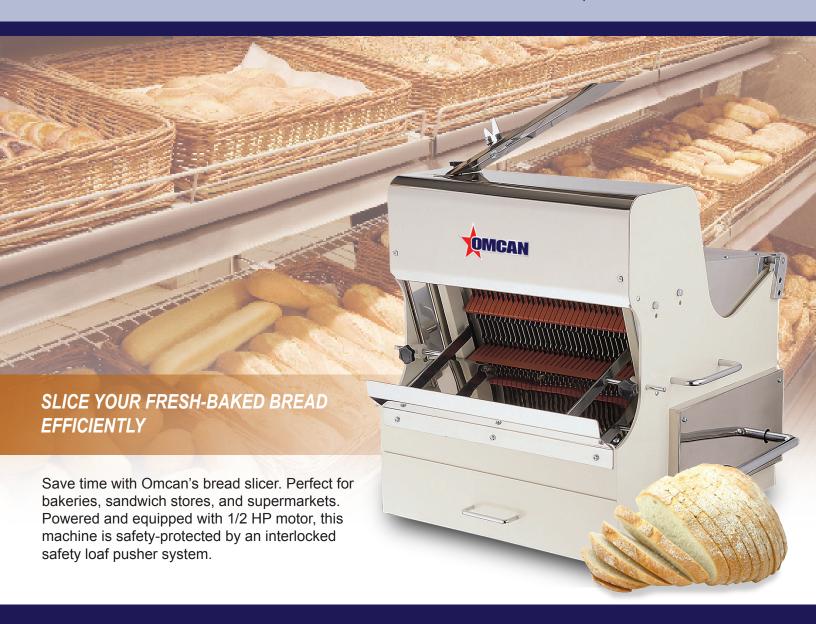

## **BREAD SLICER WITH 1/2 HP MOTOR**

Item: 21122 | Model: SB-TW-0016-S

## **FOOD EQUIPMENT**

BREAD SLICER WITH 1/2 HP MOTOR SB-TW-0016 | 21122

Omcan's SB-TW-0016-S bread slicer is designed for shop counters. A safety guard device is designed especially for protecting the operator. A bread bagging shelf is provided for the operator to pack bread easily. Crumb drawer is fitted for collecting excess crumbs. Heavy duty construction blade frame makes evenly sliced bread.