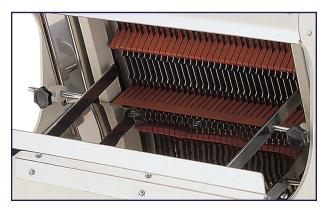

## **FOOD EQUIPMENT**

BREAD SLICER WITH 1/2 HP MOTOR SB-TW-0016 | 21122

Omcan's SB-TW-0016-S bread slicer is designed for shop counters. A safety guard device is designed especially for protecting the operator. A bread bagging shelf is provided for the operator to pack bread easily. Crumb drawer is fitted for collecting excess crumbs. Heavy duty construction blade frame makes evenly sliced bread.