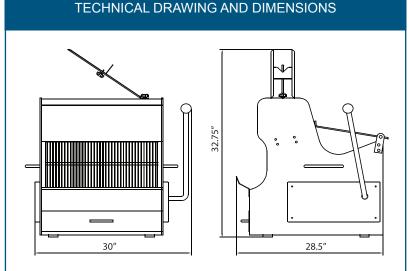

## **TECHNICAL SPECIFICATION**

ITEM
MODEL
QUANTITY OF
SLICING BLADES
SLICE THICKNESS (MM/IN)
MAXIMUM LOAF LENGTH
MOTOR
ELECTRICAL
AMPS
WEIGHT

DIMENSIONS (DWH)

ADDITIONAL INFORMATION

15" 1/2 HP / 0.375 Kw 120V/60Hz/1Ph 8A 115 kgs. / 253.5 lbs.

21122 SB-TW-0016-S

26

16 mm / 5/8"

28.5" x 30" x 32.75" 724 x 762 x 832 mm

In compliance with Province of Quebec safety standards

Telephone: 1-800-465-0234 Fax: (905) 607-0234 Email: sales@omcan.com Website: www.omcan.com