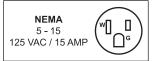

#### **TECHNICAL SPECIFICATIONS**

ITEM NUMBER

**MODEL** 

POWER

**BASE TO BULB** 

**ELECTRICAL** 

**WEIGHT** 

PACKAGING WEIGHT

**DIMENSIONS (DWH)** 

PACKAGING DIMENSIONS

23574

FW-CN-0902

0.85 kW

14.75" / 374.65 mm

120V / 60Hz / 1Ph

18 lbs. / 8.16 kg.