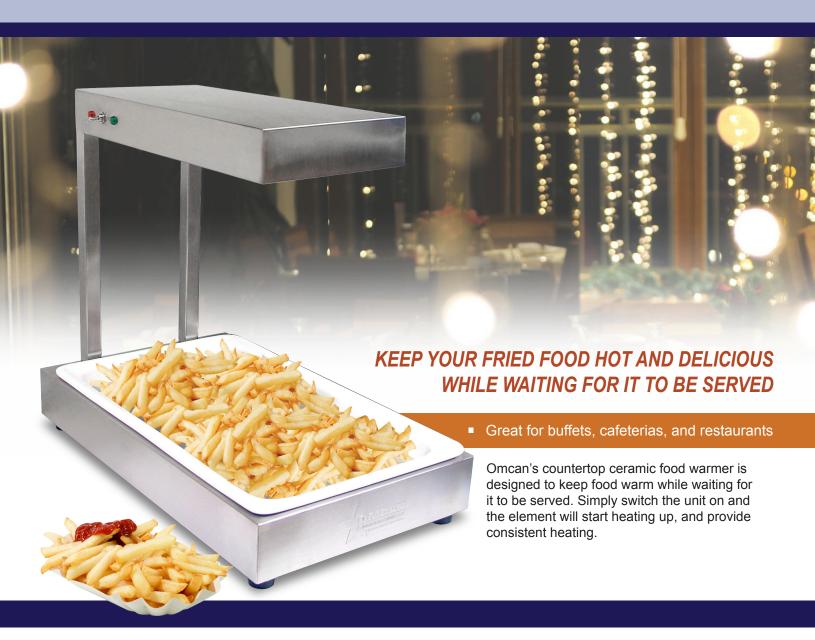

# **COUNTERTOP CERAMIC FOOD WARMER**

Item: 23574 Model: FW-CN-0902

### **FOOD EQUIPMENT**

COUNTERTOP CHIP DUMP | FW-CN-0902

#### **TECHNICAL SPECIFICATIONS**

ITEM NUMBER

**MODEL** 

POWER

**BASE TO BULB** 

**ELECTRICAL** 

**WEIGHT** 

PACKAGING WEIGHT

**DIMENSIONS (DWH)** 

PACKAGING DIMENSIONS

23574

FW-CN-0902

0.85 kW

14.75" / 374.65 mm

120V / 60Hz / 1Ph

18 lbs. / 8.16 kg.

26 lbs. / 11.79 kg.

22.25" x 13.25" x 19.75" 565.15 x 336.55 x 501.65 mm

24" x 15" x 24" 609.6 x 381 x 609.6 mm