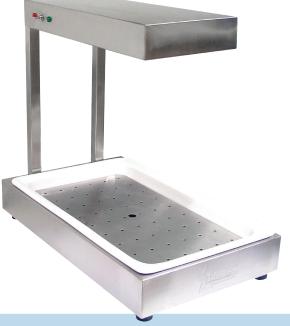

# **COUNTERTOP CERAMIC FOOD WARMER**

Item: 23574 Model: FW-CN-0902

### **FOOD EQUIPMENT**

COUNTERTOP CHIP DUMP | FW-CN-0902