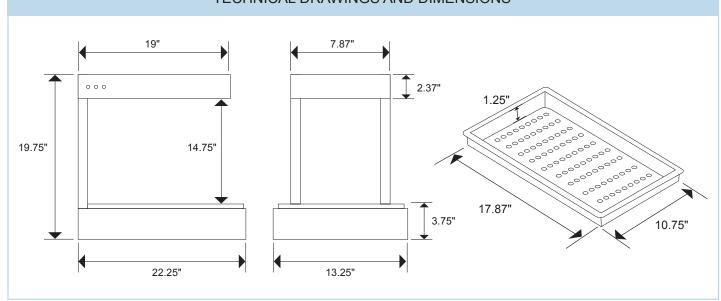

# FOOD EQUIPMENT

**SERVING THE FOOD INDUSTRY SINCE 1951** 

# **COUNTERTOP CERAMIC FOOD WARMER**

Item: 23574 Model: FW-CN-0902









### **FOOD EQUIPMENT**

COUNTERTOP CHIP DUMP | FW-CN-0902











#### **TECHNICAL SPECIFICATIONS**

ITEM NUMBER

**MODEL** 

POWER

**BASE TO BULB** 

**ELECTRICAL** 

**WEIGHT** 

PACKAGING WEIGHT

**DIMENSIONS (DWH)** 

PACKAGING DIMENSIONS

23574

FW-CN-0902

0.85 kW

14.75" / 374.65 mm

120V / 60Hz / 1Ph

18 lbs. / 8.16 kg.

26 lbs. / 11.79 kg.

22.25" x 13.25" x 19.75" 565.15 x 336.55 x 501.65 mm

24" x 15" x 24" 609.6 x 381 x 609.6 mm

#### **TECHNICAL DRAWINGS AND DIMENSIONS**



### **OMCAN INC.**

Telephone: 1-800-465-0234 Fax: (905) 607-0234 Email: sales@omcan.com Website: www.omcan.com