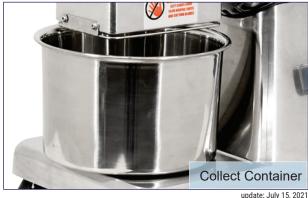

## **TECHNICAL SPECIFICATION**

ITEM NUMBER

**MODEL** 

**POWER** 

**GRATER** REVOLUTION

MOUTH DIMENSION

PAN/BOWL SIZE

**ELECTRICAL** 

3 1/8" x 5 5/8"

80 x 143 mm

Ø 7" x 4.8"h

Ø 185 x 123 h mm

110V / 60Hz / 1Ph

39 lbs. / 17.6 kg.

40 lbs. / 18 kg.

16" x 9" x 16.9" 405 x 240 x 430 mm