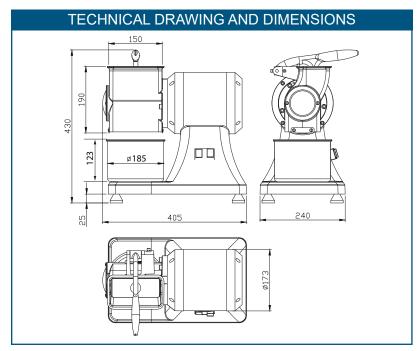

3 1/8" x 5 5/8"

80 x 143 mm

Ø 7" x 4.8"h

Ø 185 x 123 h mm

110V / 60Hz / 1Ph

39 lbs. / 17.6 kg.

40 lbs. / 18 kg.

16" x 9" x 16.9" 405 x 240 x 430 mm

19 1/4" x 13" x 19"

489 x 330 x 483 mm

Fax: (905) 607-0234 Email: sales@omcan.com Website: www.omcan.com