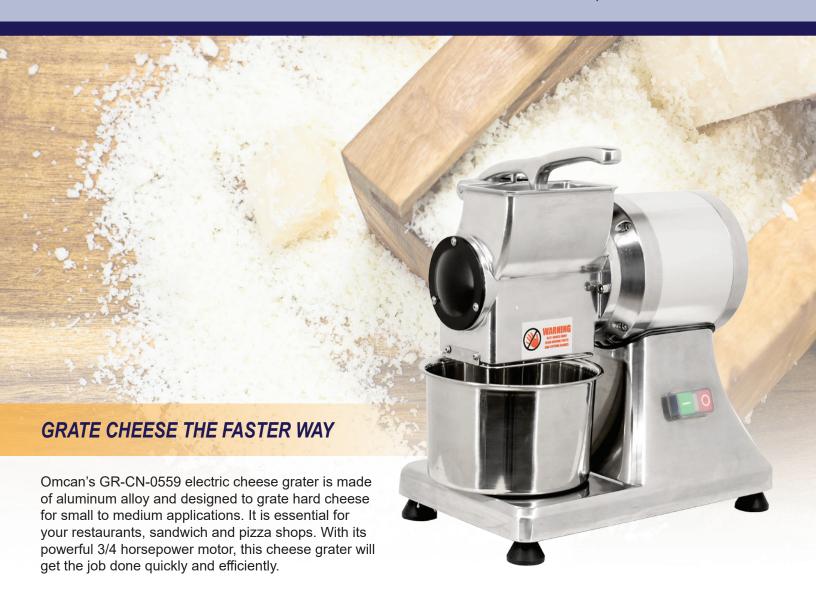

## **ELECTRIC CHEESE GRATER WITH 3/4 HP MOTOR**

Item: 23991 | Model: GR-CN-0559

## **FOOD EQUIPMENT**

CHEESE GRATER WITH 3/4 HP MOTOR GR-CN-0559 | 23991