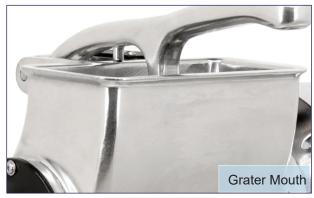

## **TECHNICAL SPECIFICATION**

ITEM NUMBER

**MODEL** 

**POWER** 

**GRATER** REVOLUTION

MOUTH DIMENSION

PAN/BOWL SIZE

**ELECTRICAL** 

3 1/8" x 5 5/8"

80 x 143 mm

Ø 7" x 4.8"h

Ø 185 x 123 h mm

110V / 60Hz / 1Ph

39 lbs. / 17.6 kg.

40 lbs. / 18 kg.

16" x 9" x 16.9" 405 x 240 x 430 mm