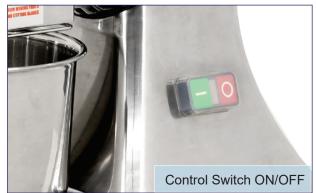

**SERVING THE FOOD INDUSTRY SINCE 1951** 

## **ELECTRIC CHEESE GRATER WITH 3/4 HP MOTOR**

Item: 23991 | Model: GR-CN-0559











## **FOOD EQUIPMENT**

CHEESE GRATER WITH 3/4 HP MOTOR GR-CN-0559 | 23991













## update: July 15, 2021

## **TECHNICAL SPECIFICATION**

ITEM NUMBER

**MODEL** 

**POWER** 

**GRATER** REVOLUTION

MOUTH DIMENSION

PAN/BOWL SIZE

**ELECTRICAL** 

**WEIGHT** 

**PACKAGING** 

**WEIGHT** 

**DIMENSIONS (DWH)** 

**PACKAGING DIMENSIONS**  23991

GR-CN-0559

0.75 HP / 0.56 kW

1440

3 1/8" x 5 5/8"

80 x 143 mm

Ø 7" x 4.8"h

Ø 185 x 123 h mm

110V / 60Hz / 1Ph

39 lbs. / 17.6 kg.

40 lbs. / 18 kg.

16" x 9" x 16.9" 405 x 240 x 430 mm

19 1/4" x 13" x 19"

489 x 330 x 483 mm

























Fax: (905) 607-0234 Email: sales@omcan.com Website: www.omcan.com