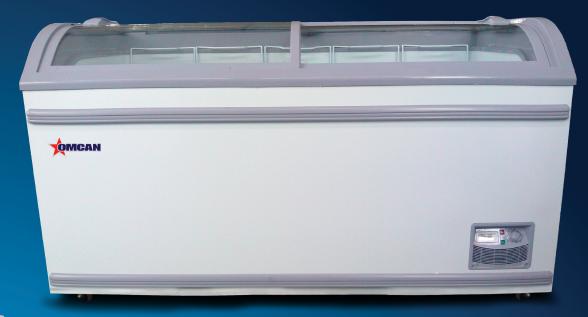

# 58-INCH ICE CREAM DISPLAY CHEST FREEZER

Item: 31457 Model: FR-CN-1473

Omcan's FR-CN-1473 Ice Cream Freezer is designed to merchandise and provide increased sales of frozen novelties and seasonal specialties.

### **FEATURES**

- Manufactured with 18 cubic feet capacity for maximizing storage
- Comes with four two-inch casters for mobility (2 locking)
- Designed with two sliding doors with curved top glass for easy access
- Exterior is made of white painted steel with gray plastic trim
- Built-in lock for security
- Steel interior walls
- Plastics trim and door frames
- · Five wire baskets included
- Conveniently located rear defrost drain