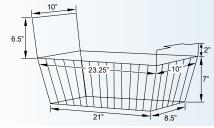

### REPLACEMENT BASKET

ITEM NUMBER: 28456

DESCRIPTION: Replacement basket for item 31457

VOLUME: 1282 cu.in