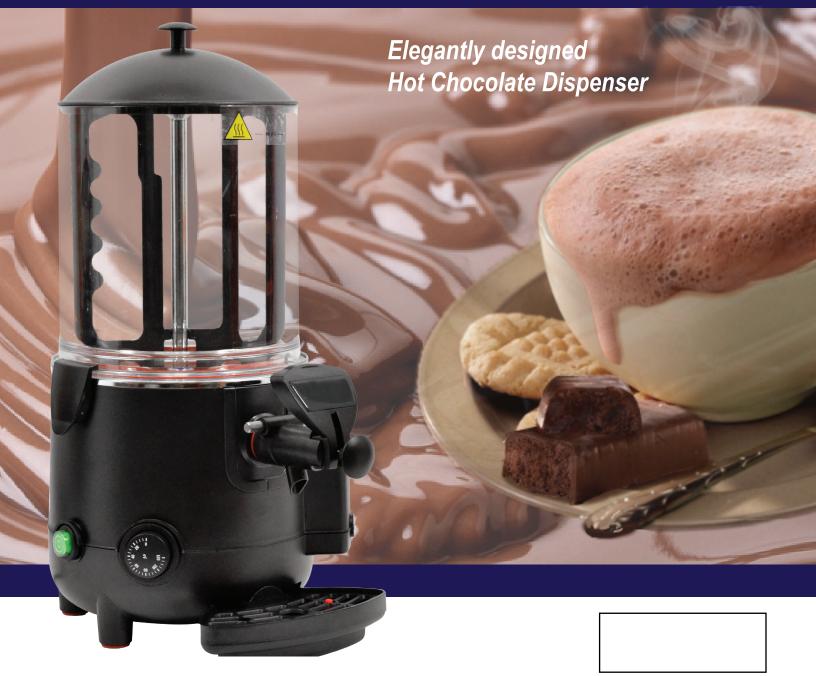

## 10L HOT CHOCOLATE DISPENSER Item #: 31840 Model: DI-CN-0010

Authorized Dealer

## **Features:**

• Bain-marie heating system with a wide controlled range of temperature +30°C to +100°.

- Thermostat for adjusting as required.
- · Continuous stirring maintains a perfect,
- lump-free consistency.
- Special anti-clogging faucet.
- Interior lighting.
- · Self-closing doors.
- Casters.
- Lock mounted.
- #304 Stainless Steel boiler with thermal protector.
- Polyurethane insulation.