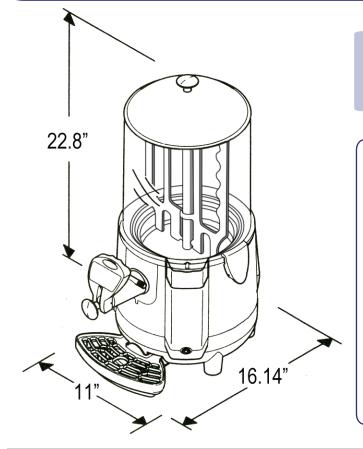

| PRODUCT SPECIFICATIONS |            |                  |                      |
|------------------------|------------|------------------|----------------------|
| ITEM NUMBER            | 31480      | NET DIMENSIONS   | 16.14" x 11" x 22.8" |
| MODEL                  | DI-CN-0010 | GROSS DIMENSIONS | 15" x 15" x 26"      |
| CAPACITY               | 10 Litre   | NET WEIGHT       | 16.5 lbs.            |
| POWER                  | 1000 Watts | GROSS WEIGHT     | 21 lbs.              |