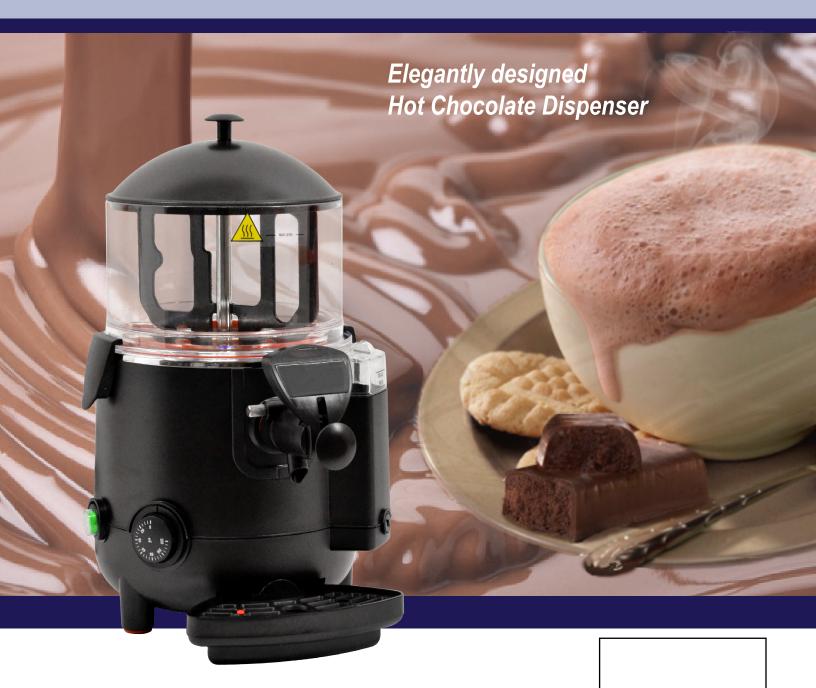

## 5L HOT CHOCOLATE DISPENSER Item #: 39482 Model: DI-CN-0005

Authorized Dealer

## **Features:**

• Bain-marie heating system with a wide controlled range of temperature +30°C to +100°.

- Thermostat for adjusting as required.
- · Continuous stirring maintains a perfect,
- lump-free consistency.
- Special anti-clogging faucet.
- Interior lighting.
- · Self-closing doors.
- Casters.
- Lock mounted.
- #304 Stainless Steel boiler with thermal protector.
- Polyurethane insulation.