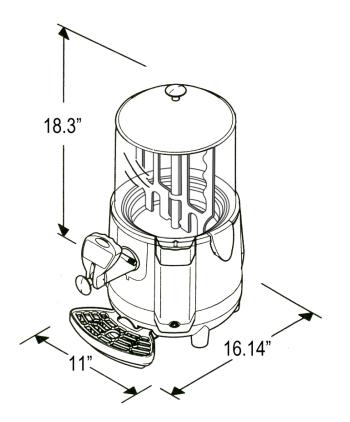

| PRODUCT SPECIFICATIONS |            |                  |                      |
|------------------------|------------|------------------|----------------------|
| ITEM NUMBER            | 39482      | NET DIMENSIONS   | 16.14" x 11" x 18.3" |
| MODEL                  | DI-CN-0005 | GROSS DIMENSIONS | 15"x 15" x 21"       |
| CAPACITY               | 5 Litre    | NET WEIGHT       | 15 lbs.              |
| POWER                  | 1000 Watts | GROSS WEIGHT     | 20 lbs.              |