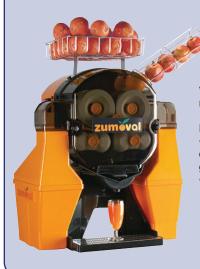

#### **European Style Juicers**

Proven in the market for over 20 years, Zumoval juicers are the strongest on the market with heavy-duty motors and gears manufactured from stainless steel. It is also the fastest juicer on the market up to 200 liters per hour.

# zuméval

| ΜΙΝΙΜΑΧ          | Compact Model<br>-15 oranges/minute          | Compact Model with Automatic<br>Shower Function -15 oranges/minute |
|------------------|----------------------------------------------|--------------------------------------------------------------------|
| ITEM NUMBER      | 39517                                        | *39518                                                             |
| MODEL            | JE-ES-0015                                   | JE-ES-0015-S                                                       |
| HP               | 0.75 HP                                      |                                                                    |
| FRUIT DIAMETER   | 2.36" - 3.15"                                |                                                                    |
| FEEDER CAPACITY  | 6 oranges                                    |                                                                    |
| PEEL BUCKET      | 9 kg. / 19.8 lbs.                            |                                                                    |
| PRODUCTION       | 15 oranges per minute                        |                                                                    |
| ELECTRICAL       | 115V / 60Hz / 1                              |                                                                    |
| CURRENT          | 9/8.6A                                       |                                                                    |
| DIMENSIONS (DWH) | 17.7" x 19.3" x 33"/ 45 cm x 49 cm x 83.8 cm |                                                                    |
| WEIGHT           | 51.3 kg. / 113.1 lbs.                        |                                                                    |
|                  | MADE IN SPAIN                                |                                                                    |