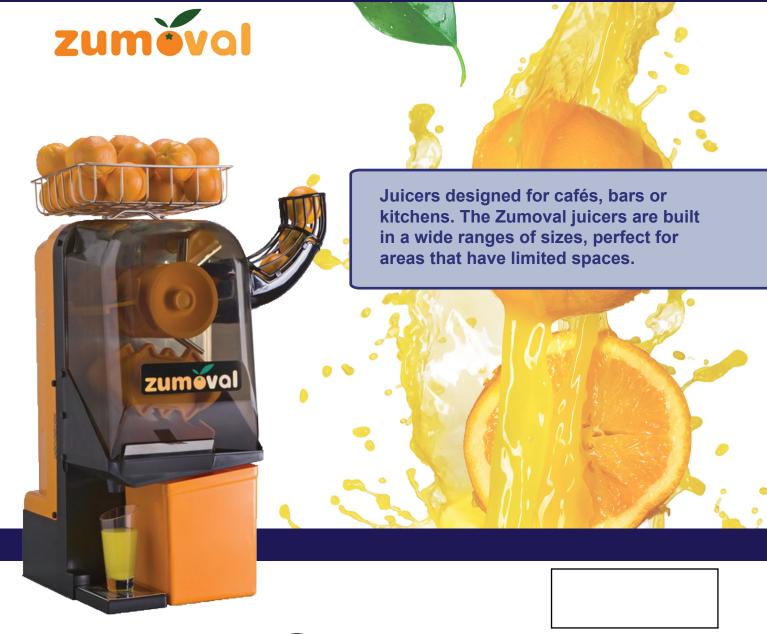

#### **European Style Juicers**

Proven in the market for over 20 years, Zumoval juicers are the strongest on the market with heavy-duty motors and gears manufactured from stainless steel. It is also the fastest juicer on the market up to 200 liters per hour.

# zuméval

| ΜΙΝΙΜΑΧ          | Compact Model<br>-15 oranges/minute          | Compact Model with Automatic<br>Shower Function -15 oranges/minute |
|------------------|----------------------------------------------|--------------------------------------------------------------------|
| ITEM NUMBER      | 39517                                        | *39518                                                             |
| MODEL            | JE-ES-0015                                   | JE-ES-0015-S                                                       |
| HP               | 0.75 HP                                      |                                                                    |
| FRUIT DIAMETER   | 2.36" - 3.15"                                |                                                                    |
| FEEDER CAPACITY  | 6 oranges                                    |                                                                    |
| PEEL BUCKET      | 9 kg. / 19.8 lbs.                            |                                                                    |
| PRODUCTION       | 15 oranges per minute                        |                                                                    |
| ELECTRICAL       | 115V / 60Hz / 1                              |                                                                    |
| CURRENT          | 9/8.6A                                       |                                                                    |
| DIMENSIONS (DWH) | 17.7" x 19.3" x 33"/ 45 cm x 49 cm x 83.8 cm |                                                                    |
| WEIGHT           | 51.3 kg. / 113.1 lbs.                        |                                                                    |
|                  | MADE IN SPAIN                                |                                                                    |