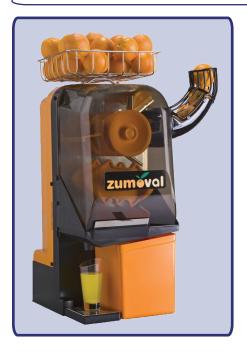

## **MINIMAX - COMPACT MODEL**

Item: 39517 / 39518 Model: JE-ES-0015 / JE-ES-0015-S

Authorized Dealer

### **JUICE EXTRACTORS MINIMAX - COMPACT MODEL**

# zuméval

| ΜΙΝΙΜΑΧ          | Compact Model<br>-15 oranges/minute          | Compact Model with Automatic<br>Shower Function -15 oranges/minute |
|------------------|----------------------------------------------|--------------------------------------------------------------------|
| ITEM NUMBER      | 39517                                        | *39518                                                             |
| MODEL            | JE-ES-0015                                   | JE-ES-0015-S                                                       |
| HP               | 0.75 HP                                      |                                                                    |
| FRUIT DIAMETER   | 2.36" - 3.15"                                |                                                                    |
| FEEDER CAPACITY  | 6 oranges                                    |                                                                    |
| PEEL BUCKET      | 9 kg. / 19.8 lbs.                            |                                                                    |
| PRODUCTION       | 15 oranges per minute                        |                                                                    |
| ELECTRICAL       | 115V / 60Hz / 1                              |                                                                    |
| CURRENT          | 9/8.6A                                       |                                                                    |
| DIMENSIONS (DWH) | 17.7" x 19.3" x 33"/ 45 cm x 49 cm x 83.8 cm |                                                                    |
| WEIGHT           | 51.3 kg. / 113.1 lbs.                        |                                                                    |
|                  | MADE IN SPAIN                                |                                                                    |