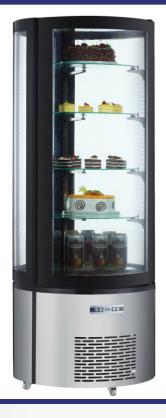

# High Performance and Quality Cylindrical Countertop Display Case

Showcase your products in style using Omcan's 27-Inch Circular Refrigerated Floor Display, perfect for busy cafés, shops, and convenience stores. Its sleek, double-glass design offers a full 360° view, while brilliant LED lighting and turnable shelves highlight every angle of your display.

Built for performance and convenience, it features a digital temperature controller, ventilated cooling, automatic defrost, and smooth mobility with locking casters—everything you need to keep products fresh and presentation flawless.

#### **FEATURES:**

- · Brilliant LED lighting on 2 sides
- Digital temperature controller and display
- Turnable glass shelves
- · Double glass
- · Ventilated cooling system
- · Automatic defrost
- · 4 casters with 2 brakes