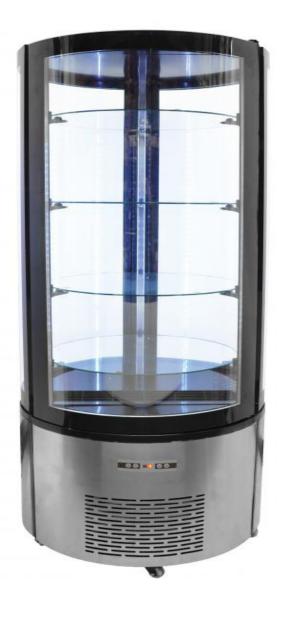

# High Performance and Quality Cylindrical Countertop Display Case

Showcase your products in style using Omcan's 27-Inch Circular Refrigerated Floor Display, perfect for busy cafés, shops, and convenience stores. Its sleek, double-glass design offers a full 360° view, while brilliant LED lighting and turnable shelves highlight every angle of your display.

Built for performance and convenience, it features a digital temperature controller, ventilated cooling, automatic defrost, and smooth mobility with locking casters—everything you need to keep products fresh and presentation flawless.

#### **FEATURES:**

- · Brilliant LED lighting on 2 sides
- Digital temperature controller and display
- Turnable glass shelves
- · Double glass
- · Ventilated cooling system
- · Automatic defrost
- · 4 casters with 2 brakes