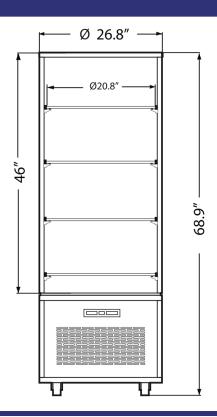

## **REFRIGERATION**

| TECHNICAL SPECIFICATION |                                                                          |
|-------------------------|--------------------------------------------------------------------------|
| Features                | 27" Circular Floor Refrigerated Showcase<br>14.1 cu. ft. / 400L Capacity |
| Item                    | 40440                                                                    |
| Model                   | RS-CN-0400-R                                                             |
| Capacity                | 400 L / 14.1 cu. ft.                                                     |
| Power                   | 0.50 kW                                                                  |
| Electrical              | 110V / 60Hz / 1Ph                                                        |
| Refrigerant             | R404a                                                                    |
| Lamp Power              | 5 Watts x 2 (LED)                                                        |
| Rated Current           | 6                                                                        |
| Temperature Range       | 2°C - 8°C / 35.6°F - 46.4°F                                              |
| Maximum Load            | 88.2 lbs                                                                 |
| Shelf Size              | 21" Dia. (4 pc.)                                                         |
| Shelf Load Capacity     | 12 kgs                                                                   |
| Weight                  | 275.6 lbs / 125 kgs                                                      |
| Gross Weight            | 286.6 lbs/ 130 kgs                                                       |
| Dimensions (WDH)        | 26.8" x 26.8" x 68.9"/ 681 x 681 x 1750 mm                               |
| Gross Dimensions (WDH)  | 29.5" x 30.5" x 72"/ 749 x 775 x 1829 mm                                 |

### **TECHNICAL DRAWING**