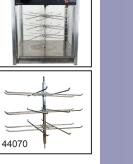

#### **Optional Accessory (Sold Separately)**

Item: 44070 Pretzel Rotary Shelf (star-shaped)