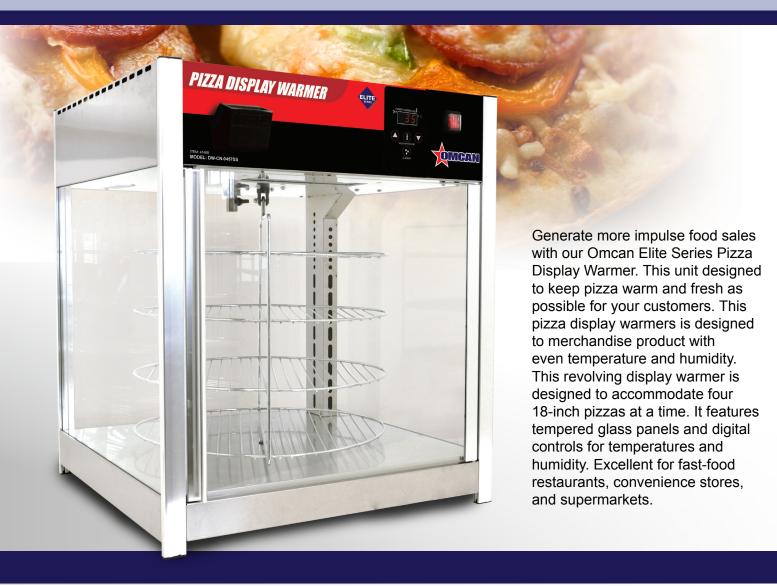

# **18" PIZZA DISPLAY WARMER**

Item: 41468 Model: DW-CN-0457SS

WARRANT ARTS AND LABOR

MADE IN CHINA

Authorized Dealer

# FOOD WARMERS 18" DISPLAY WARMER

#### FEATURES:

- Water reservoir for humidity control and keeps your food looking hot and delicious
- Eye-catching hot and fresh pizza display
- Four rotating shelves that can hold 18" pizzas
- Adjustable temperature controller
- Temperature display that ranges from 30-90°C