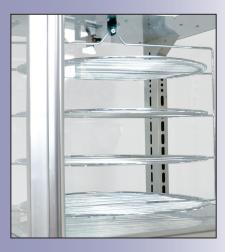

#### FEATURES:

- Water reservoir for humidity control and keeps your food looking hot and delicious
- Eye-catching hot and fresh pizza display
- Four rotating shelves that can hold 18" pizzas
- Adjustable temperature controller
- Temperature display that ranges from 30-90°C