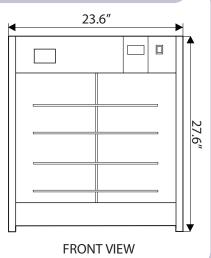

# TECHNICAL DRAWING AND DIMENSIONS

#### **TECHNICAL SPECIFICATION**

| ITEM               | 41468                                    |
|--------------------|------------------------------------------|
| MODEL              | DW-CN-0457SS                             |
| POWER              | 1500W                                    |
| TEMPERATURE        | 30-90 °C / 86-194 °F                     |
| INTERIOR LIGHTS    | 11w                                      |
| MAXIMUM PIZZA SIZE | 18"/ 457mm                               |
| ELECTRICAL         | 110V / 60Hz / 1Ph                        |
| WEIGHT             | 32 kg./ 70.5 lbs.                        |
| GROSS WEIGHT       | 35 kg./ 77 lbs.                          |
| DIMENSIONS (DWH)   | 23.6" x 23.6" x 27.6"/ 599 x 599 x 701mm |
| GROSS DIMENSIONS   | 27" x 28" x 29.5"/ 685.8 x 711 x 749mm   |
|                    |                                          |