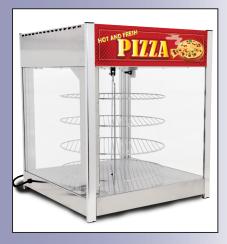

# **18" PIZZA DISPLAY WARMER**

Item: 41468 Model: DW-CN-0457SS

WARRANT ARTS AND LABOR

MADE IN CHINA

Authorized Dealer

# FOOD WARMERS 18" DISPLAY WARMER

#### FEATURES:

- Water reservoir for humidity control and keeps your food looking hot and delicious
- Eye-catching hot and fresh pizza display
- Four rotating shelves that can hold 18" pizzas
- Adjustable temperature controller
- Temperature display that ranges from 30-90°C