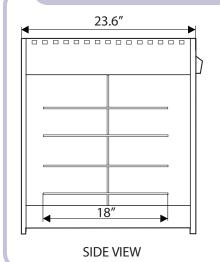

# TECHNICAL DRAWING AND DIMENSIONS

#### **TECHNICAL SPECIFICATION**

| ITEM               | 41468                                    |
|--------------------|------------------------------------------|
| MODEL              | DW-CN-0457SS                             |
| POWER              | 1500W                                    |
| TEMPERATURE        | 30-90 °C / 86-194 °F                     |
| INTERIOR LIGHTS    | 11w                                      |
| MAXIMUM PIZZA SIZE | 18"/ 457mm                               |
| ELECTRICAL         | 110V / 60Hz / 1Ph                        |
| WEIGHT             | 32 kg./ 70.5 lbs.                        |
| GROSS WEIGHT       | 35 kg./ 77 lbs.                          |
| DIMENSIONS (DWH)   | 23.6" x 23.6" x 27.6"/ 599 x 599 x 701mm |
| GROSS DIMENSIONS   | 27" x 28" x 29.5"/ 685.8 x 711 x 749mm   |
|                    |                                          |