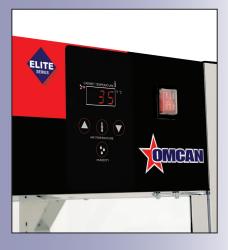

#### FEATURES:

- Water reservoir for humidity control and keeps your food looking hot and delicious
- Eye-catching hot and fresh pizza display
- Four rotating shelves that can hold 18" pizzas
- Adjustable temperature controller
- Temperature display that ranges from 30-90°C

#### **TECHNICAL SPECIFICATION**

| ITEM               | 41468                                    |
|--------------------|------------------------------------------|
| MODEL              | DW-CN-0457SS                             |
| POWER              | 1500W                                    |
| TEMPERATURE        | 30-90 °C / 86-194 °F                     |
| INTERIOR LIGHTS    | 11w                                      |
| MAXIMUM PIZZA SIZE | 18"/ 457mm                               |
| ELECTRICAL         | 110V / 60Hz / 1Ph                        |
| WEIGHT             | 32 kg./ 70.5 lbs.                        |
| GROSS WEIGHT       | 35 kg./ 77 lbs.                          |
| DIMENSIONS (DWH)   | 23.6" x 23.6" x 27.6"/ 599 x 599 x 701mm |
| GROSS DIMENSIONS   | 27" x 28" x 29.5"/ 685.8 x 711 x 749mm   |
|                    |                                          |