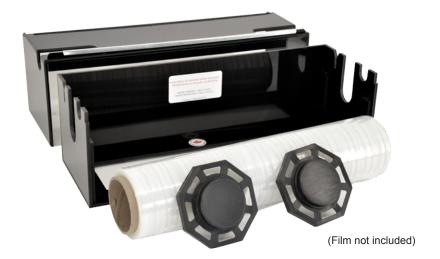

## **SMALLWARE**

PLASTIC FILM / ALUMINUM FOIL DISPENSER

- Transparent front panel to monitor supply
- Removable lid makes loading heavy rolls easier
- ✓ Beveled and polished outer edges provide elegance and safety protection
- Non-skid rubber feet and sturdy construction allow for firm grip and one-hand operation
- Drop-in cutting blade/ Slide cutter(Only available in U.S.) for replacement
- Does not rust and attract germs
- Perfect for plastic wrap, aluminum foil and more

| TECHNICAL SPECIFICATION   |                                                                                                                                                            |
|---------------------------|------------------------------------------------------------------------------------------------------------------------------------------------------------|
| ITEM NUMBER               | 43032                                                                                                                                                      |
| DESCRIPTION               | 17" - 18" Black commercial film / aluminum foil dispenser.<br>Comes with a metal blade/ Slide cutter (Only available in U.S.)<br>and 2 sets of roll holder |
| SIZES OF HOLDERS (FLANGE) | (Large) 2.88" / 73 mm Dia.                                                                                                                                 |
| · · ·                     | (Small) 1.88" / 47.8 mm Dia.                                                                                                                               |
| MATERIAL                  | 6mm thick Acrylic                                                                                                                                          |
| ROLL LENGTHS              | 600 - 1600 m                                                                                                                                               |
| WEIGHT                    | 7.2 lb / 3.365 kg                                                                                                                                          |
| DIMENSIONS (WDH)          | 20" x 7" x 7.4" / 506 x 181 x 188 mm                                                                                                                       |
| GROSS DIMENSIONS (WDH)    | 21" x 8" x 8.4"/ 533 x 203 x 213 mm                                                                                                                        |