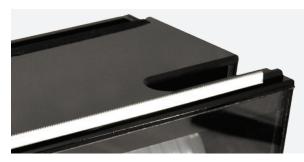

## **SMALLWARE**

PLASTIC FILM / ALUMINUM FOIL DISPENSER

- Transparent front panel to monitor supply
- Removable lid makes loading heavy rolls easier
- ✓ Beveled and polished outer edges provide elegance and safety protection
- Non-skid rubber feet and sturdy construction allow for firm grip and one-hand operation
- Drop-in cutting blade/ Slide cutter(Only available in U.S.) for replacement
- Does not rust and attract germs
- Perfect for plastic wrap, aluminum foil and more

Wrap folds over back before lid is replaced - No feeding of wrap through slots

Non-skid feet for firm grip

Finger slots in top allow easy grab of wrap

Choice of slide cutter (U.S. Only)