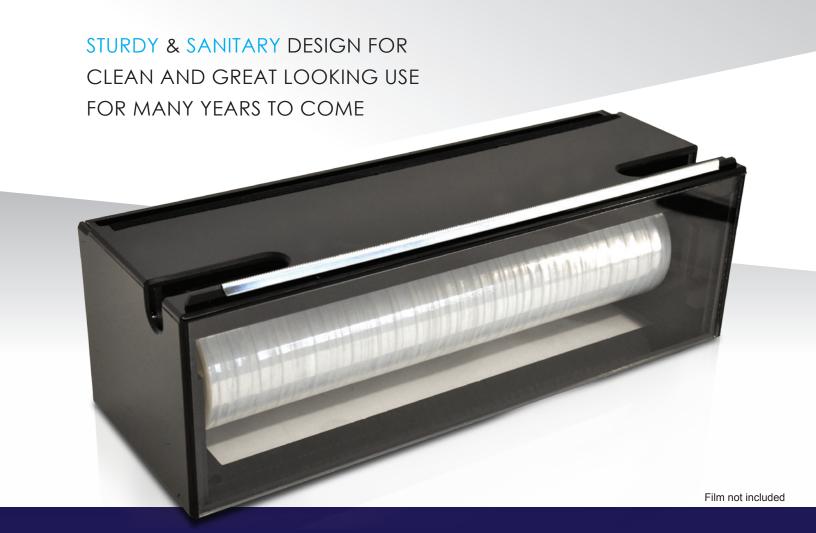

## **SMALLWARE**

PLASTIC FILM / ALUMINUM FOIL DISPENSER

- Transparent front panel to monitor supply
- Removable lid makes loading heavy rolls easier
- ✓ Beveled and polished outer edges provide elegance and safety protection
- Non-skid rubber feet and sturdy construction allow for firm grip and one-hand operation
- Drop-in cutting blade/ Slide cutter(Only available in U.S.) for replacement
- Does not rust and attract germs
- Perfect for plastic wrap, aluminum foil and more

| TECHNICAL SPECIFICATION   |                                                                                                                                                            |
|---------------------------|------------------------------------------------------------------------------------------------------------------------------------------------------------|
| ITEM NUMBER               | 43032                                                                                                                                                      |
| DESCRIPTION               | 17" - 18" Black commercial film / aluminum foil dispenser.<br>Comes with a metal blade/ Slide cutter (Only available in U.S.)<br>and 2 sets of roll holder |
| SIZES OF HOLDERS (FLANGE) | (Large) 2.88" / 73 mm Dia.                                                                                                                                 |
| · · ·                     | (Small) 1.88" / 47.8 mm Dia.                                                                                                                               |
| MATERIAL                  | 6mm thick Acrylic                                                                                                                                          |
| ROLL LENGTHS              | 600 - 1600 m                                                                                                                                               |
| WEIGHT                    | 7.2 lb / 3.365 kg                                                                                                                                          |
| DIMENSIONS (WDH)          | 20" x 7" x 7.4" / 506 x 181 x 188 mm                                                                                                                       |
| GROSS DIMENSIONS (WDH)    | 21" x 8" x 8.4"/ 533 x 203 x 213 mm                                                                                                                        |