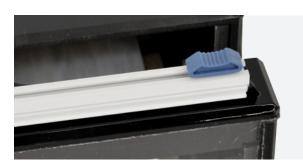

## **SMALLWARE**

PLASTIC FILM / ALUMINUM FOIL DISPENSER

- Transparent front panel to monitor supply
- Removable lid makes loading heavy rolls easier
- ✓ Beveled and polished outer edges provide elegance and safety protection
- Non-skid rubber feet and sturdy construction allow for firm grip and one-hand operation
- Drop-in cutting blade/ Slide cutter(Only available in U.S.) for replacement
- Does not rust and attract germs
- Perfect for plastic wrap, aluminum foil and more

Wrap folds over back before lid is replaced - No feeding of wrap through slots

Non-skid feet for firm grip

Finger slots in top allow easy grab of wrap

Choice of slide cutter (U.S. Only)