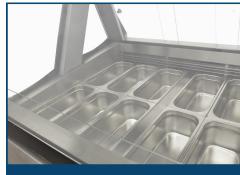

## REFRIGERATION

49-INCH ICE CREAM DISPLAY SHOWCASE

#### PRODUCT DETAILS

Comes with 12 Quarter-size Pans

Ice Cream Display with Lights On2 LED Lights (6 Watts each)

Efficient sliding door at the back for easy access