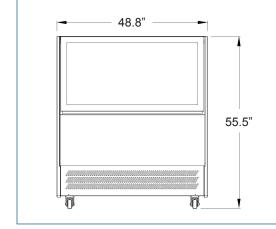

C5H10

R404 & 310g

4

6 Watts (LED)

220V / 60Hz / 1Ph

542.3 lbs. / 246 kg.

630.5 lbs. / 286 kg.

41.9" x 48.8" x 55.5"

1065 x 1240 x 1410 mm

51.6" x 45" x 61.8" 1310 x 1145 x 1570 mm

### TECHNICAL DRAWINGS AND DIMENSIONS