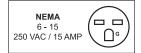

#### PRODUCT DETAILS

Comes with 12 Quarter-size Pans

Ice Cream Display with Lights On2 LED Lights (6 Watts each)

Efficient sliding door at the back for easy access