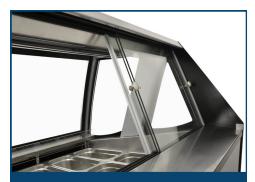

#### PRODUCT DETAILS

Comes with 12 Quarter-size Pans

Ice Cream Display with Lights On2 LED Lights (6 Watts each)

Efficient sliding door at the back for easy access