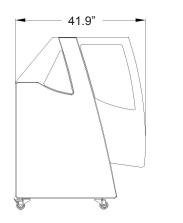

C5H10

R404 & 310g

4

6 Watts (LED)

220V / 60Hz / 1Ph

542.3 lbs. / 246 kg.

630.5 lbs. / 286 kg.

41.9" x 48.8" x 55.5"

1065 x 1240 x 1410 mm

51.6" x 45" x 61.8" 1310 x 1145 x 1570 mm

### TECHNICAL DRAWINGS AND DIMENSIONS