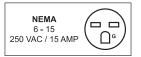

C5H10

R404 & 310g

4

6 Watts (LED)

220V / 60Hz / 1Ph

542.3 lbs. / 246 kg.

630.5 lbs. / 286 kg.

41.9" x 48.8" x 55.5"