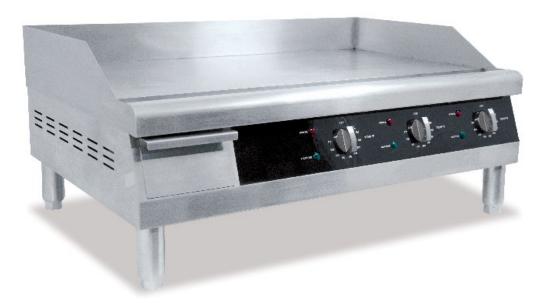

## 30" Countertop Stainless Steel Electric Griddle with 30" x 15.5" Cooking Area - 208-220V, 4500W

ITEM: 43214 MODEL: CE-CN-0766

**Removable Grease Tray** 

**Adjustable Temperature Control** 

# Your versatile kitchen appliances that offer a range of features to make cooking more convenient and enjoyable.

Made up of durable stainless steel construction that is suitable for commercial use. Designed to be safe and energy efficient. Features over heating protection and have a temperature range of 65-300°C / 150-570°F.

#### **FEATURES:**

- Commercial heavy-duty stainless steel construction
- · Quick heating and large cooking area
- Top and bottom double welding technology
- · High efficiency stainless steel heating element
- Thick steel cooking plate, high heat retention and even heating
- Stainless steel control knobs
- Large removable grease tray
- Extra steel splash-guard inside and back for protection against grease and spills
- · Power and heating lights
- High output, high efficient and energy saving