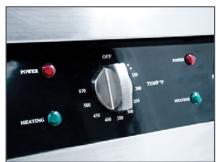

## 30" Countertop Stainless Steel Electric Griddle with 30" x 15.5" Cooking Area - 208-220V, 4500W

ITEM: 43214 MODEL: CE-CN-0766

**Removable Grease Tray** 

**Adjustable Temperature Control** 

# Your versatile kitchen appliances that offer a range of features to make cooking more convenient and enjoyable.

Made up of durable stainless steel construction that is suitable for commercial use. Designed to be safe and energy efficient. Features over heating protection and have a temperature range of 65-300°C / 150-570°F.

#### **FEATURES:**

- Commercial heavy-duty stainless steel construction
- · Quick heating and large cooking area
- Top and bottom double welding technology
- · High efficiency stainless steel heating element
- Thick steel cooking plate, high heat retention and even heating
- Stainless steel control knobs
- Large removable grease tray
- Extra steel splash-guard inside and back for protection against grease and spills
- · Power and heating lights
- High output, high efficient and energy saving