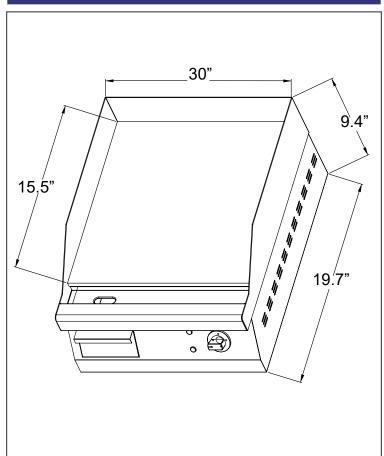

#### TECHNICAL DRAWING

| TECHNICAL SPECIFICATION |                                            |
|-------------------------|--------------------------------------------|
| Item                    | 43214                                      |
| Model                   | CE-CN-0766                                 |
| Cooking Area (WD)       | 30" x 15.5" / 760 x 394 mm                 |
| Temperature             | 65° - 300°C / 150° - 570°F                 |
| Power                   | 4500W                                      |
| Amps                    | 20.5 A                                     |
| Electrical              | 208-220V / 60Hz / 1Ph                      |
| Net Weight              | 97 lb. / 44 kg.                            |
| Net Dimensions (WDH)    | 30" x 19.7" x 9.4" /<br>766 x 502 x 239 mm |
| Gross Weight            | 110 lb. / 50kg.                            |
| Gross Dimensions (WDH)  | 34" x 23" x 13" /<br>866 x 582 x 330 mm    |
| Plug Type               | NEMA L6-30P                                |