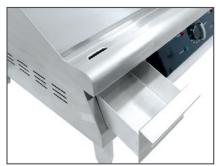

## 30" Countertop Stainless Steel Electric Griddle with 30" x 15.5" Cooking Area - 208-220V, 4500W

ITEM: 43214 MODEL: CE-CN-0766

**Removable Grease Tray** 

**Adjustable Temperature Control** 

#### **FEATURES:**

- Commercial heavy-duty stainless steel construction
- · Quick heating and large cooking area
- Top and bottom double welding technology
- · High efficiency stainless steel heating element
- Thick steel cooking plate, high heat retention and even heating
- Stainless steel control knobs
- Large removable grease tray
- Extra steel splash-guard inside and back for protection against grease and spills
- · Power and heating lights
- High output, high efficient and energy saving