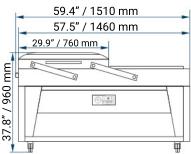

### TECHNICAL DRAWINGS AND DIMENSIONS

613 lbs. / 278 kg.

732 lbs. / 332 kg.

59.4" x 27" x 37.8" / 1510 x 685 x 960 mm

63.4" x 30" x 46" / 1610 x 760 x 1170 mm