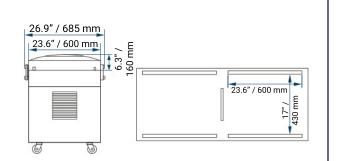

### TECHNICAL DRAWINGS AND DIMENSIONS

#### **TECHNICAL SPECIFICATIONS**

ITEM NUMBER

**MODEL** 

PRODUCTION CYCLE (times/min)

**POWER** 

PUMP CAPACITY (m<sup>3</sup>/h)

**USEFUL CHAMBER SIZE** 

**SEALER DIMENSIONS** 

**ELECTRICAL** 

**NET WEIGHT** 

**GROSS WEIGHT** 

**OVER-ALL DIMENSIONS (WDH)** 

**GROSS DIMENSIONS** 

#### 43632

VP-CN-0600

1-2

0.9 kW (x2)

20 m<sup>3</sup>/h (x2)

29.9" x 23.6" x 6.3" / 760 x 600 x 160 mm

23.6" x 0.3" x 0.07" / 600 x 8 x 2 mm

220V / 60Hz / 3Ph

613 lbs. / 278 kg.

732 lbs. / 332 kg.

59.4" x 27" x 37.8" / 1510 x 685 x 960 mm

63.4" x 30" x 46" / 1610 x 760 x 1170 mm