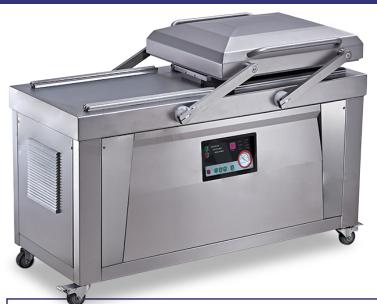

## **DOUBLE CHAMBER VACUUM PACKAGING MACHINE**

Item: 43632 Model: VP-CN-0600

### "HEAVY-DUTY. CONSTRUCTED OF HIGH-QUALITY STAINLESS STEEL."

- 304 stainless steel construction
- The special labor-saving hinges on the lid

### **VACUUM PACKAGING**

DOUBLE CHAMBER VACUUM PACKAGING MACHINE

**Control System**: Computer control panel; there are many selection controls to choose from.

**Vacuum Pump**: Strict quality examination system ensures the heat of vacuum packaging machine to run smoothly.

**Shake Avoiding System**: A special designed shake avoiding device is being used, which reduces the noise when the machine is working.

**"V" type lid gasket**: The "V" type lid gasket is made from high density material, which prolongs the machine life.