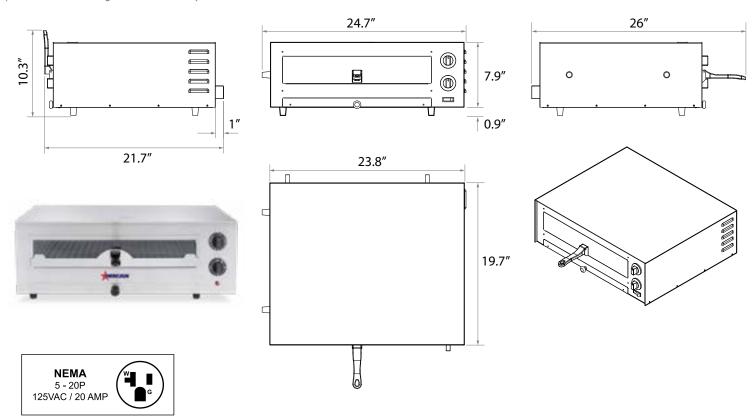

### **TECHNICAL DRAWING**

(Measurements in diagrams are in inches)

#### **SPECIFICATION**

| Item                 | 44309                     |                             |                                                 |
|----------------------|---------------------------|-----------------------------|-------------------------------------------------|
| Model                | CE-CN-0016G               | Thermostat Control          | Mechanical                                      |
| Power (W)            | 1700                      | Door                        | 1 Glass door                                    |
| Electrical           | 120V / 60hz / 1Ph         | Pizza Size                  | Ø15" / 380 mm                                   |
| Exterior Material    | Stainless Steel 304       | Chamber Dimensions<br>(WDH) | 14.57" x 13.78" x 4.13"<br>370 x 350 x 105 mm   |
| Interior Material    | Galvanize                 | Net Dimension<br>(WDH)      | 23.8" x 19.7" x 8.8"<br>604 x 500.4 x 223.5 mm  |
| Temperature Range    | 125 - 750°C<br>52 - 399°F | Gross Dimensions<br>(WDH)   | 27" x 23.6" x 11.6"<br>685.8 x 599.4 x 294.6 mm |
| Pre-heat Time        | 15 mins                   | Net Weight                  | 15kg / 33.1 lbs                                 |
| Time to cook 1 pizza | 30 minutes                | Gross Weight                | 16.8kg / 37 lbs                                 |
| Inner Light          | Yes                       | Plug Type                   | NEMA 5-20P                                      |