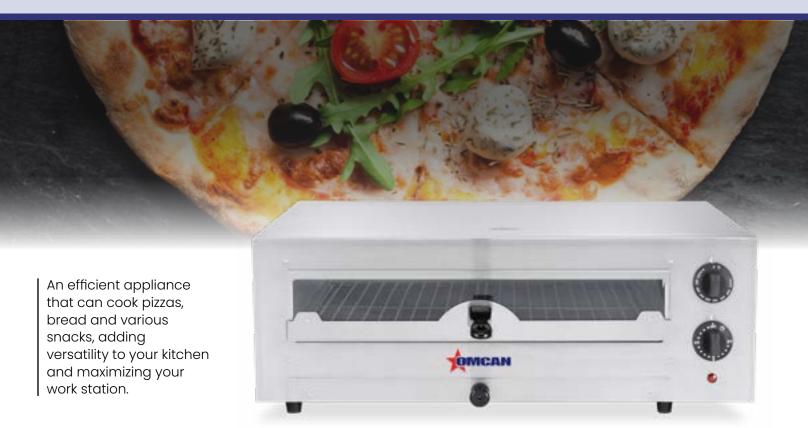

## 16" Electric Single Chamber Pizza Oven With Glass Door

ITEM: 44309

MODEL: CE-CN-0016G

#### **KEY FEATURES**

- Stainless-steel construction is corrosion resistant providing durability and appliance longevity.
- Thermostat and time control enable precise and consistent temperature regulation.
- Top and bottom heating elements distribute the heat evenly inside the chamber ensuring the food is evenly cooked.
- Insulated double wall body retains the heat and minimizes energy consumption.
- The removable crumb tray and baking grill are made of stainless steel that is stain-resistant and easy to wipe down.
- Fast cooking time in just 30 minutes with a ready bell streamlines your busy kitchen, allowing for a quick orders turnaround.

### 16" Electric Single Chamber Pizza Oven With Glass Door