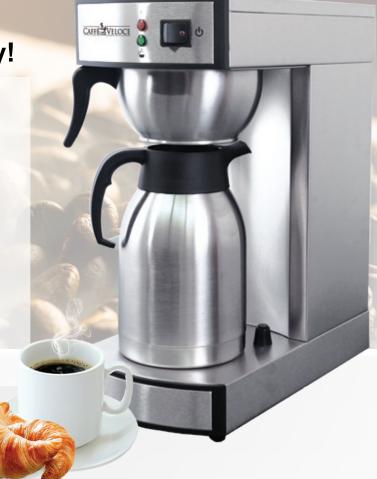

# **Stainless Steel Coffee Maker**with 2 Liter Thermal Carafe

Model: CM-CN-0002-T Item: 44315

## Serve warm coffee to your customers fast and efficiently!

Brew up warm aromatic coffee with our Stainless Steel Coffee Maker. Equip with a 2 Liter thermal carafe, this compact and convenient coffee maker is an excellent addition for any waiting area, break room, coffee shop and much more!

#### Features:

- Stainless steel body and brew chamber
- Stainless steel panel and durable funnel
- Includes a 2-liter thermal carafe

- · Manual on/off switch
- · Indicator lights for brewing
- Triple safety protection