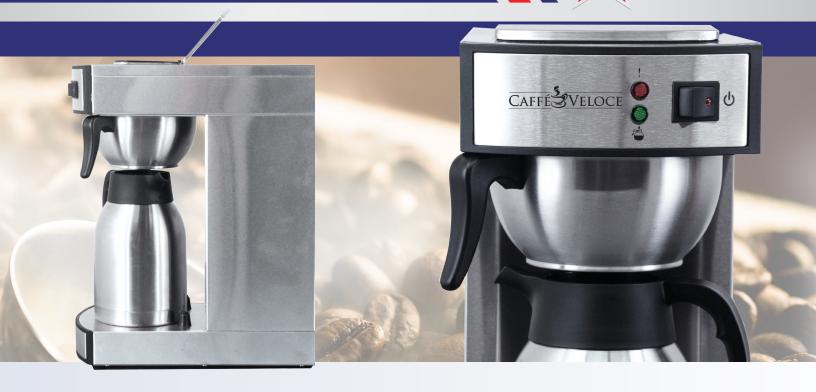

# **Stainless Steel Coffee Maker**with 2 Liter Thermal Carafe

Model: CM-CN-0002-T Item: 44315

## Serve warm coffee to your customers fast and efficiently!

Brew up warm aromatic coffee with our Stainless Steel Coffee Maker. Equip with a 2 Liter thermal carafe, this compact and convenient coffee maker is an excellent addition for any waiting area, break room, coffee shop and much more!

#### Features:

- Stainless steel body and brew chamber
- Stainless steel panel and durable funnel
- Includes a 2-liter thermal carafe

- · Manual on/off switch
- · Indicator lights for brewing
- Triple safety protection