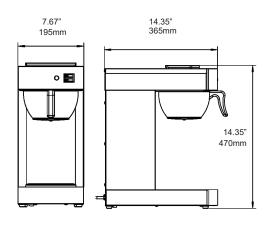

| TECHNICAL SPECIFICATION |                                  |
|-------------------------|----------------------------------|
| ITEM NUMBER             | 44315                            |
| MODEL                   | CM-CN-0002-T                     |
| POWER                   | 1450 W                           |
| CAPACITY                | 2-liter thermal carafe           |
| CUPS PER HOUR           | Up to 100 cups per hour          |
| BREWING TIME            | 5 minutes per jug                |
| BREWING TEMPERATURE     | 93-96°C/199.4-204.8°F            |
| ELECTRICAL              | 120V/60Hz                        |
| DIMENSIONS (DWH)        | 14.37"x7.67"x18.5"/365x195x470mm |
| WEIGHT                  | 18.7kg/8.5kg                     |