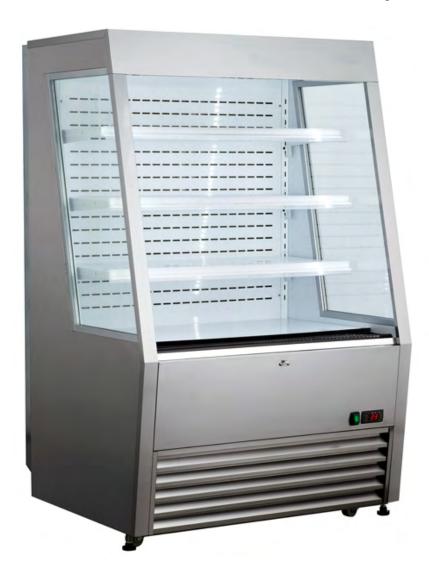

# 36" Grab-and-Go Open Refrigerated Display Case

ITEM: 44439 MODEL: RS-CN-0390-L

## Keep Your Products Fresh and Ready to Serve

Showcase your products with style using this 36" open refrigerated floor display case. Bright LED lighting enhances visibility, while the convenient pull-down night curtain helps maintain freshness. A digital temperature controller lets you easily adjust settings to suit your needs. Perfect for convenience stores, delis, bakeries, and restaurants—this display case is designed to boost impulse sales and keep your items looking their best.

#### **FEATURES:**

- Heavy-duty stainless steel body
- Brilliant Internal LED lighting at 2 front sides
- Digital temperature controller & display
- 4 Castors with 2 brakes
- Double tempered glass
- · A durable night curtain
- · Ventilated cooling system
- Automatic defrost
- · Filter mesh in front of base
- Adjustable shelves