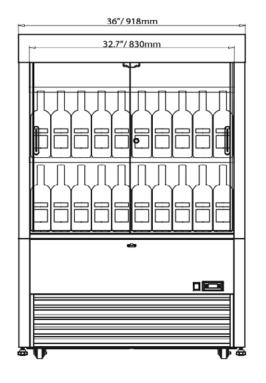

### **TECHNICAL DRAWING**

# **REFRIGERATION**

| TECHNICAL SPECIFICATION    |                                      |
|----------------------------|--------------------------------------|
| Item                       | 44439                                |
| Model                      | RS-CN-0390-L                         |
| Capacity                   | 390L/ 13.77 cu.ft.                   |
| Compressor Power           | 3/4 HP                               |
| Lamp Power                 | 5.8 W                                |
| Electrical Heating Element | 450 W                                |
| Rated Current              | 11.6 A                               |
| Temperature Range          | 2 - 10°C /35 - 50°F                  |
| Refrigerant                | R290                                 |
| Electrical                 | 110v/ 60hz/ 1Ph                      |
| Number of Shelves          | 4                                    |
| Net Dimensions             | 36" x 31" x 57"/ 918 x 792 x 1450 mm |
| Gross Dimensions           | 39" x 35" x 59"/ 990 x 880 x 1490 mm |
| Net Weight                 | 271 lbs/ 123 kgs                     |
| Gross Weight               | 320.7 lbs/ 145.5 kgs                 |