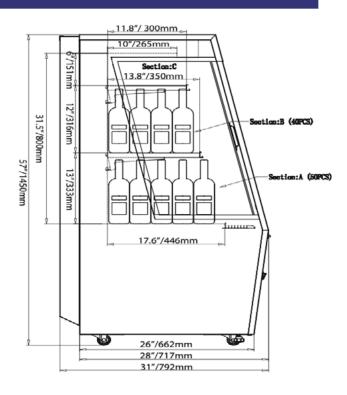

# **REFRIGERATION**

| TECHNICAL SPECIFICATION    |                                      |
|----------------------------|--------------------------------------|
| Item                       | 44439                                |
| Model                      | RS-CN-0390-L                         |
| Capacity                   | 390L/ 13.77 cu.ft.                   |
| Compressor Power           | 3/4 HP                               |
| Lamp Power                 | 5.8 W                                |
| Electrical Heating Element | 450 W                                |
| Rated Current              | 11.6 A                               |
| Temperature Range          | 2 - 10°C /35 - 50°F                  |
| Refrigerant                | R290                                 |
| Electrical                 | 110v/ 60hz/ 1Ph                      |
| Number of Shelves          | 4                                    |
| Net Dimensions             | 36" x 31" x 57"/ 918 x 792 x 1450 mm |
| Gross Dimensions           | 39" x 35" x 59"/ 990 x 880 x 1490 mm |
| Net Weight                 | 271 lbs/ 123 kgs                     |
| Gross Weight               | 320.7 lbs/ 145.5 kgs                 |

### **TECHNICAL DRAWING**