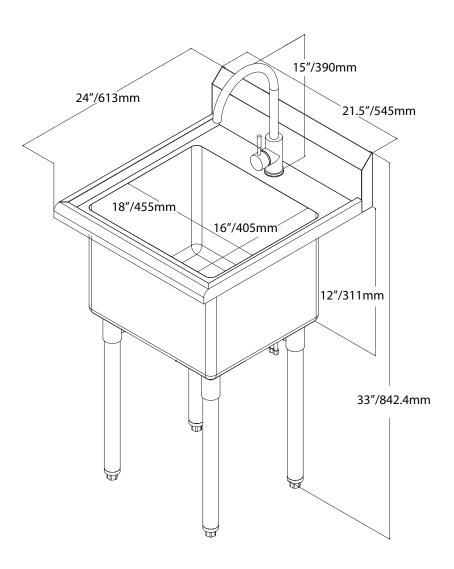

## **TECHNICAL SPECIFICATIONS**

| Item                  | 44593                                 |
|-----------------------|---------------------------------------|
| Bowl Dimensions (WDH) | 18" x 16" x 12"/ 455 x 405 x 311 mm   |
| Dimensions (DWH)      | 21" x 24" x 33"/ 533 x 609.6 x 838 mm |
| Net Weight            | 35.7 lbs./ 16.2 kg                    |
| Gross Weight          | 45 lbs. / 20.4 kg                     |