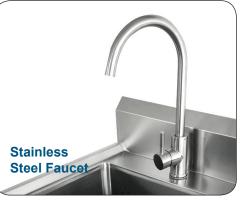

## **STAINLESS STEEL LAUNDRY SINK**

**ITEM: 44593** 

Made of 16-gauge, 304 stainless steel for easy cleaning and durability. Comes with faucet and drain basket.

IT

Authorized Dealer

FEATURES:

OMCAN INC.

F

Telephone: 1-800-465-0234 Fax: (905) 607-0234 Email: sales@omcan.com Website: www.omcan.com

Follow us to keep up to date with the latest news and offers