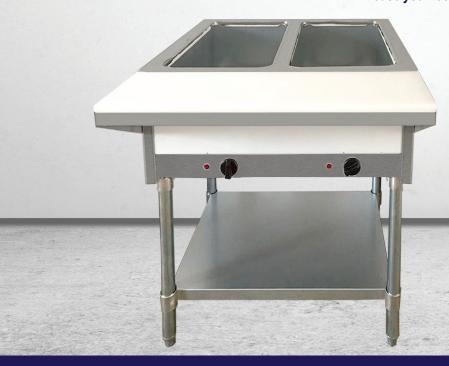

# 30-INCH STAINLESS STEEL ELECTRIC OPEN WELL HOT FOOD TABLE WITH 2 PANS CAPACITY, CUTTING BOARD AND UNDERSHELF

Item: 46646 Model: FW-CN-0002-H

KEEP YOUR HOT FOODS READILY AVAILABLE AT SAFE TEMPERATURE Perfect for buffet and catering services, Omcan's 30inch Stainless Steel Electric Open Well Hot Food Table with Cutting Board and Undershelf is designed to keep your hot foods readily available at safe temperature. With a durable stainless steel construction, this food warmer has a convenient undershelf where you could store extra serving utensils, food pans, or any other kitchen tools that you need, as well as a polycarbonate cutting board as an extra work space in case you need to fill out food pans or plates.

## **FEATURES**

- · Stainless steel structure with individual control
- Adjustable stainless steel undershelf and removable Polyethylene cutting board
- Adjustable stainless steel feet
- Stainless steel heating element
- 2 independent infinite controls
- · Pans not included