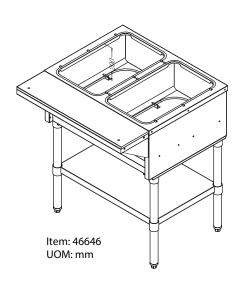

# 30-INCH STAINLESS STEEL ELECTRIC OPEN WELL HOT FOOD TABLE WITH 2 PANS CAPACITY, CUTTING BOARD AND UNDERSHELF

Item: 46646 Model: FW-CN-0002-H

KEEP YOUR HOT FOODS READILY AVAILABLE AT SAFE TEMPERATURE Perfect for buffet and catering services, Omcan's 30inch Stainless Steel Electric Open Well Hot Food Table with Cutting Board and Undershelf is designed to keep your hot foods readily available at safe temperature. With a durable stainless steel construction, this food warmer has a convenient undershelf where you could store extra serving utensils, food pans, or any other kitchen tools that you need, as well as a polycarbonate cutting board as an extra work space in case you need to fill out food pans or plates.

Pans not included.

2 (Pans not included)

20.78" x 12.8" x 6" (full size)

27.6" x 18" x 2" | 702 x 462 x 50 mm

30" x 7.9" x 0.5" | 763 x 200 x 12 mm

30" x 30" x 34" | 763 x 772 x 870 mm

34" x 25" x 20" | 860 x 640 x 520 mm

34kg. | 75lbs.