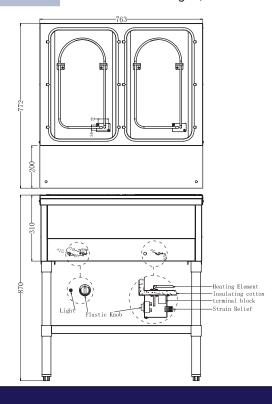

#### TECHNICAL SPECIFICATIONS

ITEM NUMBER

MODEL

MAX. TEMPERATURE

**POWER** 

FL FCTRICAL

**AMPS** 

**MATERIAL** 

**CUTTING BOARD MATERIAL** 

NUMBER OF PANS

PAN SIZE

**UNDERSHELF SIZE** 

**CUTTING BOARD SIZE** 

**DIMENSIONS (WDH)** 

**GROSS DIMENSIONS** 

WEIGHT

#### 46646

FW-CN-0002-H

Approximately 212°F / 100°C

2000W

240V / 60Hz / 1Ph

8.33

Stainless Steel

Polyethylene

2 (Pans not included)

20.78" x 12.8" x 6" (full size)

27.6" x 18" x 2" | 702 x 462 x 50 mm

30" x 7.9" x 0.5" | 763 x 200 x 12 mm

30" x 30" x 34" | 763 x 772 x 870 mm

34" x 25" x 20" | 860 x 640 x 520 mm

34kg. | 75lbs.

46kgs. | 101lbs.