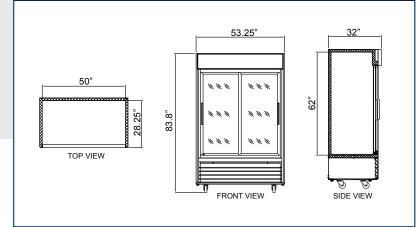

#### **TECHNICAL SPECIFICATION**

| ITEM NUMBER               | 50032                                        |
|---------------------------|----------------------------------------------|
| MODEL                     | RE-CN-0045-HC                                |
| DESCRIPTION               | 2-Door Sliding Glass Cooler                  |
| TEMPERATURE RANGE         | 0°C - 5°C / 33°F - 41°F                      |
| MAX AMBIENT TEMP RATING   | 90°F                                         |
| POWER                     | 0.25+                                        |
| PHASE                     | 1                                            |
| ELECTRICAL                | 110V/60Hz/1Ph                                |
| AMPS                      | 4.3                                          |
| REFRIGERANT               | R290                                         |
| COOLING SYSTEM            | Ventilated                                   |
| NUMBER OF DOORS           | 2                                            |
| NUMBER OF SHELVES         | 8                                            |
| NET VOLUME                | 45 cu.ft./ 1270 liters                       |
| SHELF CAPACITY            | 90 lbs. / 41 kg.                             |
| EXTERIOR DIMENSIONS (WDH) | 53.25" x 32" x 83.8"<br>1353 x 813 x 2129 mm |
| INTERIOR DIMENSIONS (WDH) | 50" x 28.25" x 62"<br>1270 x 718 x 1575 mm   |
| PACKAGING DIMENSIONS      | 56.3" x 33.46" x 84"<br>1430 x 850 x 2134 mm |
| NET WEIGHT                | 441 lbs. / 200 kg.                           |
| GROSS WEIGHT              | 496 lbs. / 225 kg.                           |
|                           |                                              |

### TECHNICAL DRAWING AND DIMENSIONS

MCAN