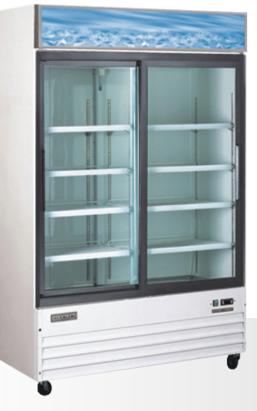

# **53-INCH 2-DOOR SLIDING GLASS COOLER**

Item: 50032 Model: RE-CN-0045-HC

REFRIGERATION

## THE PERFECT SOLUTION TO EXHIBIT COLD MERCHANDISE

Omcan's 53-inch 2-door sliding glass cooler is perfect for your products, with the outside material made from painted steel. Its crystal clear, self closing door is perfect to see the products inside. It also features automatic defrosting and high density polyurethane insulation. Energy Certified.

### Features:

- Outside material: Painted steel
- Self-closing doors
- Plastic coated steel shelves with shelf tag holder
- Automatic defrosting
- Polyurethane insulation
- Removable door gasket
- Removable installation board for easy maintenance
- Shelf Capacity: 90 lbs. / 41 kg.
- Temperature range: 0°C 5°C / 33°F 41°F